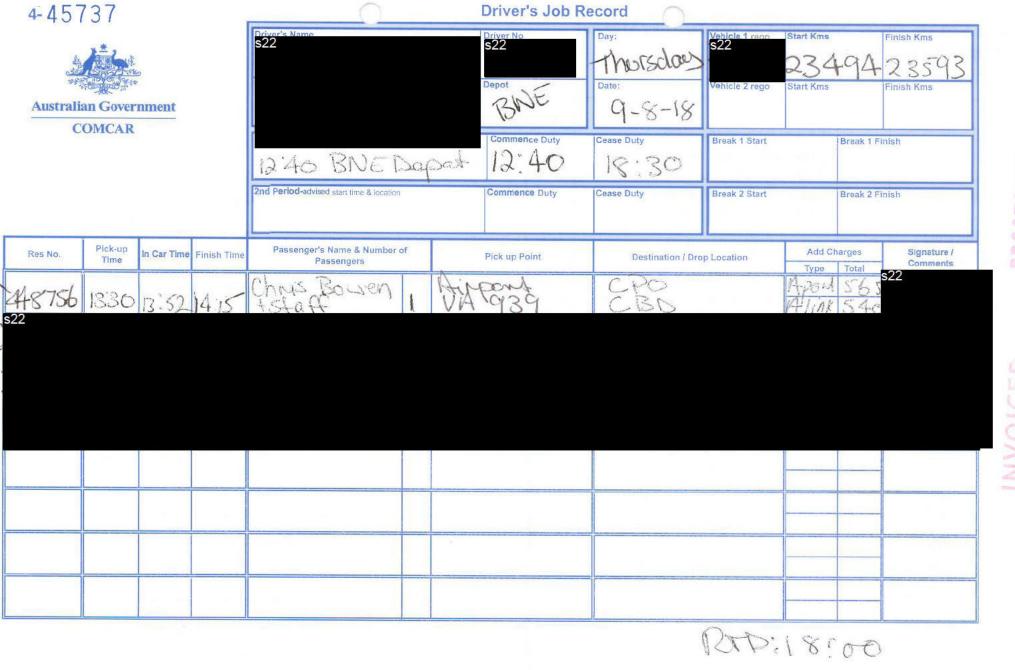

| 4-45959  Australian Government COMCAR |      |      |                                          | Driver's Job Record      |                 |                              |                                                                                                                                                                                                                                                                                                                                                                                                                                                                                                                                                                                                                                                                                                                                                                                                                                                                                                                                                                                                                                                                                                                                                                                                                                                                                                                                                                                                                                                                                                                                                                                                                                                                                                                                                                                                                                                                                                                                                                                                                                                                                                                                |               |                             |                       |      |  |
|---------------------------------------|------|------|------------------------------------------|--------------------------|-----------------|------------------------------|--------------------------------------------------------------------------------------------------------------------------------------------------------------------------------------------------------------------------------------------------------------------------------------------------------------------------------------------------------------------------------------------------------------------------------------------------------------------------------------------------------------------------------------------------------------------------------------------------------------------------------------------------------------------------------------------------------------------------------------------------------------------------------------------------------------------------------------------------------------------------------------------------------------------------------------------------------------------------------------------------------------------------------------------------------------------------------------------------------------------------------------------------------------------------------------------------------------------------------------------------------------------------------------------------------------------------------------------------------------------------------------------------------------------------------------------------------------------------------------------------------------------------------------------------------------------------------------------------------------------------------------------------------------------------------------------------------------------------------------------------------------------------------------------------------------------------------------------------------------------------------------------------------------------------------------------------------------------------------------------------------------------------------------------------------------------------------------------------------------------------------|---------------|-----------------------------|-----------------------|------|--|
|                                       |      |      | s22                                      |                          |                 | Pepot Russian                | Day:  (HUSDO)  Date:                                                                                                                                                                                                                                                                                                                                                                                                                                                                                                                                                                                                                                                                                                                                                                                                                                                                                                                                                                                                                                                                                                                                                                                                                                                                                                                                                                                                                                                                                                                                                                                                                                                                                                                                                                                                                                                                                                                                                                                                                                                                                                           |               | Start Kms  24903  Start Kms | Finish Kms Finish Kms |      |  |
|                                       |      |      | 1st Period-advised start time & location |                          |                 | Commence Duty                | Cease Duty                                                                                                                                                                                                                                                                                                                                                                                                                                                                                                                                                                                                                                                                                                                                                                                                                                                                                                                                                                                                                                                                                                                                                                                                                                                                                                                                                                                                                                                                                                                                                                                                                                                                                                                                                                                                                                                                                                                                                                                                                                                                                                                     | Break 1 Start | Break 1                     | Finish S2             | 22   |  |
|                                       |      |      | 153                                      | 50                       | 25/3sh          | 1995                         | 01/0                                                                                                                                                                                                                                                                                                                                                                                                                                                                                                                                                                                                                                                                                                                                                                                                                                                                                                                                                                                                                                                                                                                                                                                                                                                                                                                                                                                                                                                                                                                                                                                                                                                                                                                                                                                                                                                                                                                                                                                                                                                                                                                           | 19/           |                             | P40                   | 22   |  |
|                                       |      |      |                                          | 2nd Period-advised start | time & location |                              | Commence Duty                                                                                                                                                                                                                                                                                                                                                                                                                                                                                                                                                                                                                                                                                                                                                                                                                                                                                                                                                                                                                                                                                                                                                                                                                                                                                                                                                                                                                                                                                                                                                                                                                                                                                                                                                                                                                                                                                                                                                                                                                                                                                                                  | Cease Duty    | Break 2 Start               | 20 Break 2            | 2.55 |  |
| Res No.                               | time |      | Passenger's Nam<br>Passen                |                          |                 | Pick up Point                | Destination /                                                                                                                                                                                                                                                                                                                                                                                                                                                                                                                                                                                                                                                                                                                                                                                                                                                                                                                                                                                                                                                                                                                                                                                                                                                                                                                                                                                                                                                                                                                                                                                                                                                                                                                                                                                                                                                                                                                                                                                                                                                                                                                  | Drop Location | Add Charges                 | Signature /           | 4    |  |
| 22                                    |      |      |                                          |                          |                 |                              |                                                                                                                                                                                                                                                                                                                                                                                                                                                                                                                                                                                                                                                                                                                                                                                                                                                                                                                                                                                                                                                                                                                                                                                                                                                                                                                                                                                                                                                                                                                                                                                                                                                                                                                                                                                                                                                                                                                                                                                                                                                                                                                                |               |                             |                       |      |  |
|                                       | ő.   | ę.   |                                          |                          |                 |                              |                                                                                                                                                                                                                                                                                                                                                                                                                                                                                                                                                                                                                                                                                                                                                                                                                                                                                                                                                                                                                                                                                                                                                                                                                                                                                                                                                                                                                                                                                                                                                                                                                                                                                                                                                                                                                                                                                                                                                                                                                                                                                                                                |               |                             |                       | _    |  |
| H8757                                 | 2000 | 2009 | 201                                      | the Ban                  | EN/6            | 2)di                         | Buliceum Sy<br>14 TRUGERS HA                                                                                                                                                                                                                                                                                                                                                                                                                                                                                                                                                                                                                                                                                                                                                                                                                                                                                                                                                                                                                                                                                                                                                                                                                                                                                                                                                                                                                                                                                                                                                                                                                                                                                                                                                                                                                                                                                                                                                                                                                                                                                                   | - 150 BA      | YSHALFUNE<br>7 ALGUSTA      | 58EL /                | c    |  |
|                                       | 3    | ,    |                                          |                          |                 | p de en e de la constitue de | The state of the s |               |                             |                       |      |  |
|                                       |      |      |                                          |                          |                 |                              |                                                                                                                                                                                                                                                                                                                                                                                                                                                                                                                                                                                                                                                                                                                                                                                                                                                                                                                                                                                                                                                                                                                                                                                                                                                                                                                                                                                                                                                                                                                                                                                                                                                                                                                                                                                                                                                                                                                                                                                                                                                                                                                                |               |                             |                       |      |  |
|                                       |      |      |                                          |                          |                 |                              |                                                                                                                                                                                                                                                                                                                                                                                                                                                                                                                                                                                                                                                                                                                                                                                                                                                                                                                                                                                                                                                                                                                                                                                                                                                                                                                                                                                                                                                                                                                                                                                                                                                                                                                                                                                                                                                                                                                                                                                                                                                                                                                                |               |                             |                       |      |  |
|                                       |      |      |                                          |                          |                 |                              | (9)                                                                                                                                                                                                                                                                                                                                                                                                                                                                                                                                                                                                                                                                                                                                                                                                                                                                                                                                                                                                                                                                                                                                                                                                                                                                                                                                                                                                                                                                                                                                                                                                                                                                                                                                                                                                                                                                                                                                                                                                                                                                                                                            |               |                             |                       |      |  |
|                                       |      |      |                                          |                          |                 | 1                            |                                                                                                                                                                                                                                                                                                                                                                                                                                                                                                                                                                                                                                                                                                                                                                                                                                                                                                                                                                                                                                                                                                                                                                                                                                                                                                                                                                                                                                                                                                                                                                                                                                                                                                                                                                                                                                                                                                                                                                                                                                                                                                                                |               |                             |                       |      |  |