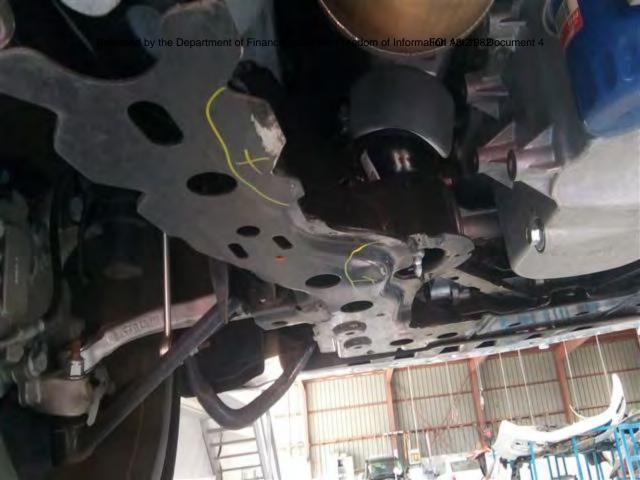

### **Comcover Member Services**

Motor Vehicle Claim Report

| Accident    | Please provide a brief description of how the accident occurred                                        |  |  |  |
|-------------|--------------------------------------------------------------------------------------------------------|--|--|--|
| Description | MALFUNCTION OF THE BOLLARDS WHILE DRIVING THROO                                                        |  |  |  |
|             | THE SENATE ENTRANCE. PRESSED INTERCOM, THE                                                             |  |  |  |
|             | LIGHT CO FIRST SET OF BOLLARDS NENT DOWN. THE GR                                                       |  |  |  |
|             | LIGHT CAMERST SET OF BOLLARDS WENT DOWN. THE GRE<br>DRIVING THROUGH THE SECOND SET OF BOLLARDS WERE GO |  |  |  |
|             | DOWN THE FIRST SET CAME UP + HIT THE CAR.                                                              |  |  |  |
|             | Please draw a diagram of accident at point of collision                                                |  |  |  |
|             |                                                                                                        |  |  |  |
|             |                                                                                                        |  |  |  |
|             |                                                                                                        |  |  |  |
|             |                                                                                                        |  |  |  |
|             |                                                                                                        |  |  |  |
|             |                                                                                                        |  |  |  |
| Smile       |                                                                                                        |  |  |  |
|             |                                                                                                        |  |  |  |
|             | ·                                                                                                      |  |  |  |
| Section F   |                                                                                                        |  |  |  |
| Witness     | Witness to accident (attach list if necessary)                                                         |  |  |  |
|             | Name s 22                                                                                              |  |  |  |
|             |                                                                                                        |  |  |  |