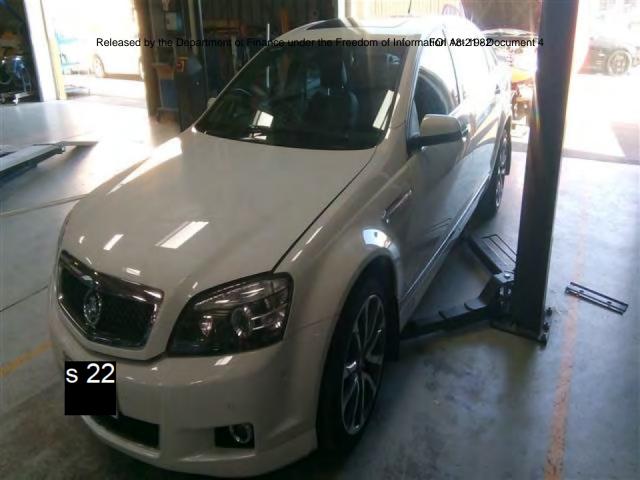

## Motor Vehicle Claim Report

| Section | Α  |
|---------|----|
| Membe   | er |
| Agency  | 1  |
| Details |    |

| Section A                   |                                                           |                                                                 |  |  |  |
|-----------------------------|-----------------------------------------------------------|-----------------------------------------------------------------|--|--|--|
| Member<br>Agency<br>Details | Member Agency Name                                        |                                                                 |  |  |  |
| 20000                       | Details of person within me                               | mber agency to contact concerning the claim:                    |  |  |  |
|                             | Name                                                      |                                                                 |  |  |  |
|                             | Business Address                                          |                                                                 |  |  |  |
|                             | Telephone                                                 | Fax                                                             |  |  |  |
|                             | Email                                                     |                                                                 |  |  |  |
|                             | Date that you or the organisatio                          | on first became aware of the claim / /                          |  |  |  |
| Section B                   |                                                           |                                                                 |  |  |  |
| Driver                      | Name of Driver                                            | s 22                                                            |  |  |  |
| Details *                   | Business Address                                          |                                                                 |  |  |  |
|                             | Telephone                                                 |                                                                 |  |  |  |
| <i>_</i>                    | Licence Number                                            |                                                                 |  |  |  |
| Ü                           | Is the driver named above the                             |                                                                 |  |  |  |
|                             | principal driver?                                         | ☐ No                                                            |  |  |  |
|                             | Did the driver consume any                                |                                                                 |  |  |  |
|                             | alcohol or take any drugs<br>within 12 hours prior to the | ☐ Yes ☐ No                                                      |  |  |  |
|                             | accident?<br>Did the Police perform a                     | Yes, if so please state the reading                             |  |  |  |
|                             | breath or blood test?                                     | below                                                           |  |  |  |
|                             |                                                           |                                                                 |  |  |  |
|                             |                                                           |                                                                 |  |  |  |
| Section C                   |                                                           | •                                                               |  |  |  |
| Member                      | Please indicate the cover tha                             | t applies to you/vehicle                                        |  |  |  |
| Vehicle<br>Details *        | Comprehensive (repairs to yo                              | our vehicle <b>are</b> covered under the policy)                |  |  |  |
| Details "                   | ☐ Third Party Property damage                             | only (repairs to your vehicle are not covered under the policy) |  |  |  |
|                             |                                                           |                                                                 |  |  |  |
|                             | Vehicle Registration Number                               | Make and Model HOLDEN CAPRICE                                   |  |  |  |
|                             | Year                                                      | Colour NHITE Odometer reading                                   |  |  |  |
| *Happi                      | Number of occupants                                       |                                                                 |  |  |  |
| b., .                       | (including the driver) at the                             | ONE                                                             |  |  |  |
|                             | time of the incident                                      |                                                                 |  |  |  |
| Section D                   |                                                           |                                                                 |  |  |  |
| Accident                    | Was anyone injured?                                       | ☐ Yes ☐ No                                                      |  |  |  |
| Details                     | was anyone injured:                                       | [ ] 165 [ ] 165                                                 |  |  |  |
|                             | If, so in which vehicle and how?                          |                                                                 |  |  |  |
|                             | Date of accident *                                        | 29 111 117 Time 9.20 am                                         |  |  |  |
|                             | Location of accident *                                    | SENATE ENTRANCE, PARLIAMENTARY DRIVE                            |  |  |  |
|                             | Was it reported to the Police?                            | Yes if so give details below No                                 |  |  |  |
|                             | Police Station                                            | ON SITE                                                         |  |  |  |
|                             | Officer's Name                                            | Officer's Telephone                                             |  |  |  |