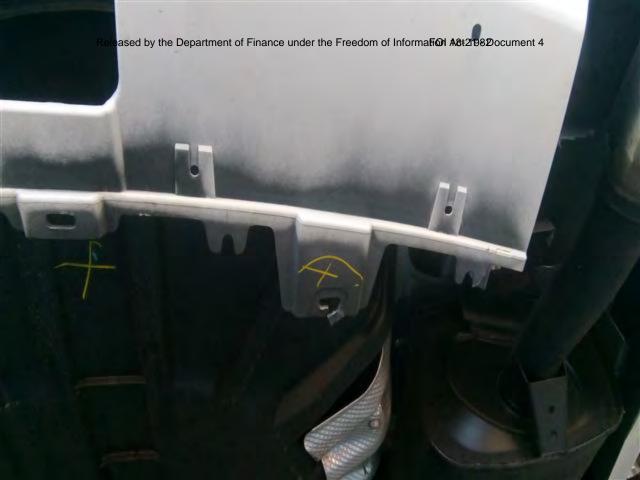

| PART A - CLIENT DETAILS                           | ,            |           |            |                                       |                                                                                                                                                                                                                                                                                                                                                                                                                                                                                                                                                                                                                                                                                                                                                                                                                                                                                                                                                                                                                                                                                                                                                                                                                                                                                                                                                                                                                                                                                                                                                                                                                                                                                                                                                                                                                                                                                                                                                                                                                                                                                                                                |        |              |
|---------------------------------------------------|--------------|-----------|------------|---------------------------------------|--------------------------------------------------------------------------------------------------------------------------------------------------------------------------------------------------------------------------------------------------------------------------------------------------------------------------------------------------------------------------------------------------------------------------------------------------------------------------------------------------------------------------------------------------------------------------------------------------------------------------------------------------------------------------------------------------------------------------------------------------------------------------------------------------------------------------------------------------------------------------------------------------------------------------------------------------------------------------------------------------------------------------------------------------------------------------------------------------------------------------------------------------------------------------------------------------------------------------------------------------------------------------------------------------------------------------------------------------------------------------------------------------------------------------------------------------------------------------------------------------------------------------------------------------------------------------------------------------------------------------------------------------------------------------------------------------------------------------------------------------------------------------------------------------------------------------------------------------------------------------------------------------------------------------------------------------------------------------------------------------------------------------------------------------------------------------------------------------------------------------------|--------|--------------|
| Client Name:                                      | s 22         |           |            |                                       |                                                                                                                                                                                                                                                                                                                                                                                                                                                                                                                                                                                                                                                                                                                                                                                                                                                                                                                                                                                                                                                                                                                                                                                                                                                                                                                                                                                                                                                                                                                                                                                                                                                                                                                                                                                                                                                                                                                                                                                                                                                                                                                                |        |              |
| Reservation Number:                               |              |           |            |                                       |                                                                                                                                                                                                                                                                                                                                                                                                                                                                                                                                                                                                                                                                                                                                                                                                                                                                                                                                                                                                                                                                                                                                                                                                                                                                                                                                                                                                                                                                                                                                                                                                                                                                                                                                                                                                                                                                                                                                                                                                                                                                                                                                |        |              |
| Additional # of Pax:                              |              | -         |            |                                       |                                                                                                                                                                                                                                                                                                                                                                                                                                                                                                                                                                                                                                                                                                                                                                                                                                                                                                                                                                                                                                                                                                                                                                                                                                                                                                                                                                                                                                                                                                                                                                                                                                                                                                                                                                                                                                                                                                                                                                                                                                                                                                                                |        |              |
| PART B - CATEGORY                                 |              |           |            | -                                     |                                                                                                                                                                                                                                                                                                                                                                                                                                                                                                                                                                                                                                                                                                                                                                                                                                                                                                                                                                                                                                                                                                                                                                                                                                                                                                                                                                                                                                                                                                                                                                                                                                                                                                                                                                                                                                                                                                                                                                                                                                                                                                                                | £1     | ě            |
| Туре:                                             | ACCIDENT     |           | Breakdown  | ☐ LATE VE                             | HICLE                                                                                                                                                                                                                                                                                                                                                                                                                                                                                                                                                                                                                                                                                                                                                                                                                                                                                                                                                                                                                                                                                                                                                                                                                                                                                                                                                                                                                                                                                                                                                                                                                                                                                                                                                                                                                                                                                                                                                                                                                                                                                                                          | □R     | RESERVATIONS |
| (Tick as appropriate)                             | ☐ NO CONTACT |           | COMPLAINT  | FYI/OT                                | HER                                                                                                                                                                                                                                                                                                                                                                                                                                                                                                                                                                                                                                                                                                                                                                                                                                                                                                                                                                                                                                                                                                                                                                                                                                                                                                                                                                                                                                                                                                                                                                                                                                                                                                                                                                                                                                                                                                                                                                                                                                                                                                                            |        | ALLOCATIONS  |
| For FYI / Other, please<br>provide details:       |              |           |            | · · · · · · · · · · · · · · · · · · · |                                                                                                                                                                                                                                                                                                                                                                                                                                                                                                                                                                                                                                                                                                                                                                                                                                                                                                                                                                                                                                                                                                                                                                                                                                                                                                                                                                                                                                                                                                                                                                                                                                                                                                                                                                                                                                                                                                                                                                                                                                                                                                                                |        |              |
| PART C - LOST PROPERTY O                          | NLY          |           |            |                                       |                                                                                                                                                                                                                                                                                                                                                                                                                                                                                                                                                                                                                                                                                                                                                                                                                                                                                                                                                                                                                                                                                                                                                                                                                                                                                                                                                                                                                                                                                                                                                                                                                                                                                                                                                                                                                                                                                                                                                                                                                                                                                                                                |        |              |
| Туре:                                             | ☐ PHONE      | ☐ BRIEFC  | ASE .      | COMPUTER /                            | TABLET                                                                                                                                                                                                                                                                                                                                                                                                                                                                                                                                                                                                                                                                                                                                                                                                                                                                                                                                                                                                                                                                                                                                                                                                                                                                                                                                                                                                                                                                                                                                                                                                                                                                                                                                                                                                                                                                                                                                                                                                                                                                                                                         | □ D    | OCUMENTS     |
| (Tick as appropriate)                             | ☐ GLASSES    | ☐ WALLE   | T / PURSE  | CLOTHING                              |                                                                                                                                                                                                                                                                                                                                                                                                                                                                                                                                                                                                                                                                                                                                                                                                                                                                                                                                                                                                                                                                                                                                                                                                                                                                                                                                                                                                                                                                                                                                                                                                                                                                                                                                                                                                                                                                                                                                                                                                                                                                                                                                |        | )THER        |
| For Other, please provide details:                |              |           | 4          |                                       |                                                                                                                                                                                                                                                                                                                                                                                                                                                                                                                                                                                                                                                                                                                                                                                                                                                                                                                                                                                                                                                                                                                                                                                                                                                                                                                                                                                                                                                                                                                                                                                                                                                                                                                                                                                                                                                                                                                                                                                                                                                                                                                                |        |              |
| Do you know who left the property in the vehicle? | YES          | □ No      | State Allo | cator Advised?                        | ☐ YI                                                                                                                                                                                                                                                                                                                                                                                                                                                                                                                                                                                                                                                                                                                                                                                                                                                                                                                                                                                                                                                                                                                                                                                                                                                                                                                                                                                                                                                                                                                                                                                                                                                                                                                                                                                                                                                                                                                                                                                                                                                                                                                           | ES     | □ No         |
| Allocator's Name:                                 |              | -         | Date /     | Time Advised:                         |                                                                                                                                                                                                                                                                                                                                                                                                                                                                                                                                                                                                                                                                                                                                                                                                                                                                                                                                                                                                                                                                                                                                                                                                                                                                                                                                                                                                                                                                                                                                                                                                                                                                                                                                                                                                                                                                                                                                                                                                                                                                                                                                |        |              |
| PART D - DETAILED DESCRIP                         | TION         |           |            |                                       | AND THE PERSON NAMED IN COLUMN TWO IS NOT THE PERSON NAMED IN COLUMN TWO IS |        |              |
| Date:                                             | 29-11-17     |           | Time:      | 9.20am                                | Vehicle                                                                                                                                                                                                                                                                                                                                                                                                                                                                                                                                                                                                                                                                                                                                                                                                                                                                                                                                                                                                                                                                                                                                                                                                                                                                                                                                                                                                                                                                                                                                                                                                                                                                                                                                                                                                                                                                                                                                                                                                                                                                                                                        | Rego:  | s 22         |
| Scheduled Pickup Time:                            |              | Actual Pi | ckup Time: |                                       | Drop                                                                                                                                                                                                                                                                                                                                                                                                                                                                                                                                                                                                                                                                                                                                                                                                                                                                                                                                                                                                                                                                                                                                                                                                                                                                                                                                                                                                                                                                                                                                                                                                                                                                                                                                                                                                                                                                                                                                                                                                                                                                                                                           | Time:  |              |
| / APPROACED                                       | THE B        | OLLAR     | AS 70      | THE SE                                | NAT                                                                                                                                                                                                                                                                                                                                                                                                                                                                                                                                                                                                                                                                                                                                                                                                                                                                                                                                                                                                                                                                                                                                                                                                                                                                                                                                                                                                                                                                                                                                                                                                                                                                                                                                                                                                                                                                                                                                                                                                                                                                                                                            | E      |              |
| ENTRANCE O                                        | F PARLI      | AMEN      | VT HO      | 45F. /1                               | PUSH                                                                                                                                                                                                                                                                                                                                                                                                                                                                                                                                                                                                                                                                                                                                                                                                                                                                                                                                                                                                                                                                                                                                                                                                                                                                                                                                                                                                                                                                                                                                                                                                                                                                                                                                                                                                                                                                                                                                                                                                                                                                                                                           | ED     | THE          |
| INTERCOM                                          | BUTTON       | WAIT      | ED F       | OR A C                                | OUPK                                                                                                                                                                                                                                                                                                                                                                                                                                                                                                                                                                                                                                                                                                                                                                                                                                                                                                                                                                                                                                                                                                                                                                                                                                                                                                                                                                                                                                                                                                                                                                                                                                                                                                                                                                                                                                                                                                                                                                                                                                                                                                                           | E      | 0F           |
| SECONAS, 7                                        | 4E BOLL      | ARDS      | NEA        | 57 DOW                                | W. 7                                                                                                                                                                                                                                                                                                                                                                                                                                                                                                                                                                                                                                                                                                                                                                                                                                                                                                                                                                                                                                                                                                                                                                                                                                                                                                                                                                                                                                                                                                                                                                                                                                                                                                                                                                                                                                                                                                                                                                                                                                                                                                                           | HE     | GREEN        |
| LIGHT CAME ON. / PROCEEDED THROUGH THE            |              |           |            |                                       |                                                                                                                                                                                                                                                                                                                                                                                                                                                                                                                                                                                                                                                                                                                                                                                                                                                                                                                                                                                                                                                                                                                                                                                                                                                                                                                                                                                                                                                                                                                                                                                                                                                                                                                                                                                                                                                                                                                                                                                                                                                                                                                                |        |              |
| BOLLARDS NHILE THE SECOND SET OF BOLLARDS         |              |           |            |                                       |                                                                                                                                                                                                                                                                                                                                                                                                                                                                                                                                                                                                                                                                                                                                                                                                                                                                                                                                                                                                                                                                                                                                                                                                                                                                                                                                                                                                                                                                                                                                                                                                                                                                                                                                                                                                                                                                                                                                                                                                                                                                                                                                |        |              |
| WERE GOING DOWN. I WAS ALMOST THROUGH             |              |           |            |                                       |                                                                                                                                                                                                                                                                                                                                                                                                                                                                                                                                                                                                                                                                                                                                                                                                                                                                                                                                                                                                                                                                                                                                                                                                                                                                                                                                                                                                                                                                                                                                                                                                                                                                                                                                                                                                                                                                                                                                                                                                                                                                                                                                |        |              |
| THE FIRST SET OF BOLLARDS WHEN THEY CAME          |              |           |            |                                       |                                                                                                                                                                                                                                                                                                                                                                                                                                                                                                                                                                                                                                                                                                                                                                                                                                                                                                                                                                                                                                                                                                                                                                                                                                                                                                                                                                                                                                                                                                                                                                                                                                                                                                                                                                                                                                                                                                                                                                                                                                                                                                                                |        |              |
| UP. THE SECOND SET OF BOLLARDS WERE DOWN          |              |           |            |                                       |                                                                                                                                                                                                                                                                                                                                                                                                                                                                                                                                                                                                                                                                                                                                                                                                                                                                                                                                                                                                                                                                                                                                                                                                                                                                                                                                                                                                                                                                                                                                                                                                                                                                                                                                                                                                                                                                                                                                                                                                                                                                                                                                |        |              |
| / STOPPED THE CAR BETWEEN THE TWO SETS            |              |           |            |                                       |                                                                                                                                                                                                                                                                                                                                                                                                                                                                                                                                                                                                                                                                                                                                                                                                                                                                                                                                                                                                                                                                                                                                                                                                                                                                                                                                                                                                                                                                                                                                                                                                                                                                                                                                                                                                                                                                                                                                                                                                                                                                                                                                |        |              |
| OF BOLLARDS AND TURNED THE HAZARD LIGHTS          |              |           |            |                                       |                                                                                                                                                                                                                                                                                                                                                                                                                                                                                                                                                                                                                                                                                                                                                                                                                                                                                                                                                                                                                                                                                                                                                                                                                                                                                                                                                                                                                                                                                                                                                                                                                                                                                                                                                                                                                                                                                                                                                                                                                                                                                                                                |        |              |
| ON.                                               |              |           |            |                                       |                                                                                                                                                                                                                                                                                                                                                                                                                                                                                                                                                                                                                                                                                                                                                                                                                                                                                                                                                                                                                                                                                                                                                                                                                                                                                                                                                                                                                                                                                                                                                                                                                                                                                                                                                                                                                                                                                                                                                                                                                                                                                                                                |        |              |
| 1 DANG THE                                        | TELE DU.     | ALE M     | 113m A     | NA 07                                 | THE (                                                                                                                                                                                                                                                                                                                                                                                                                                                                                                                                                                                                                                                                                                                                                                                                                                                                                                                                                                                                                                                                                                                                                                                                                                                                                                                                                                                                                                                                                                                                                                                                                                                                                                                                                                                                                                                                                                                                                                                                                                                                                                                          | Contin | ued overleaf |

### **Comcover Member Services**

Motor Vehicle Claim Report

| Accident    | Please provide a brief description of how the accident occurred                                        |  |  |  |
|-------------|--------------------------------------------------------------------------------------------------------|--|--|--|
| Description | MALFUNCTION OF THE BOLLARDS WHILE DRIVING THROO                                                        |  |  |  |
|             | THE SENATE ENTRANCE. PRESSED INTERCOM, THE                                                             |  |  |  |
|             | LIGHT CO FIRST SET OF BOLLARDS NENT DOWN. THE GR                                                       |  |  |  |
|             | LIGHT CAMERST SET OF BOLLARDS WENT DOWN. THE GRE<br>DRIVING THROUGH THE SECOND SET OF BOLLARDS WERE GO |  |  |  |
|             | DOWN THE FIRST SET CAME UP + HIT THE CAR.                                                              |  |  |  |
|             | Please draw a diagram of accident at point of collision                                                |  |  |  |
|             |                                                                                                        |  |  |  |
|             |                                                                                                        |  |  |  |
|             |                                                                                                        |  |  |  |
|             |                                                                                                        |  |  |  |
|             |                                                                                                        |  |  |  |
|             |                                                                                                        |  |  |  |
| Smile       |                                                                                                        |  |  |  |
|             |                                                                                                        |  |  |  |
|             | ·                                                                                                      |  |  |  |
| Section F   |                                                                                                        |  |  |  |
| Witness     | Witness to accident (attach list if necessary)                                                         |  |  |  |
|             | Name s 22                                                                                              |  |  |  |
|             |                                                                                                        |  |  |  |