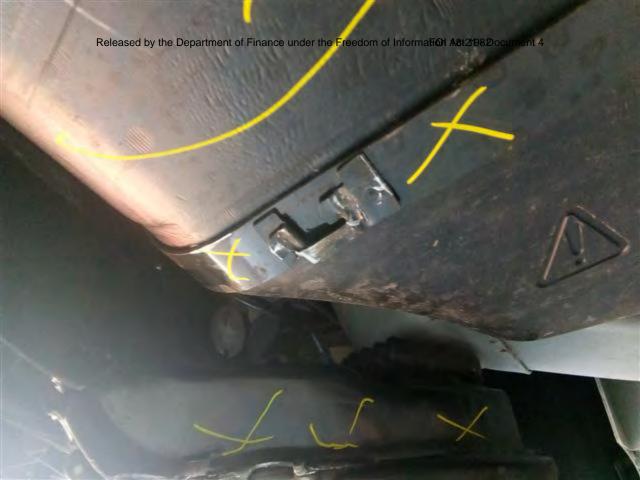

### **Comcover Member Services**

Motor Vehicle Claim Report

| Accident    | Please provide a brief description of how the accident occurred                                        |  |  |  |
|-------------|--------------------------------------------------------------------------------------------------------|--|--|--|
| Description | MALFUNCTION OF THE BOLLARDS WHILE DRIVING THROO                                                        |  |  |  |
|             | THE SENATE ENTRANCE. PRESSED INTERCOM, THE                                                             |  |  |  |
|             | LIGHT CO FIRST SET OF BOLLARDS NENT DOWN. THE GR                                                       |  |  |  |
|             | LIGHT CAMERST SET OF BOLLARDS WENT DOWN. THE GRE<br>DRIVING THROUGH THE SECOND SET OF BOLLARDS WERE GO |  |  |  |
|             | DOWN THE FIRST SET CAME UP + HIT THE CAR.                                                              |  |  |  |
|             | Please draw a diagram of accident at point of collision                                                |  |  |  |
|             |                                                                                                        |  |  |  |
|             |                                                                                                        |  |  |  |
|             |                                                                                                        |  |  |  |
|             |                                                                                                        |  |  |  |
|             |                                                                                                        |  |  |  |
|             |                                                                                                        |  |  |  |
| Smile       |                                                                                                        |  |  |  |
|             |                                                                                                        |  |  |  |
|             | ·                                                                                                      |  |  |  |
| Section F   |                                                                                                        |  |  |  |
| Witness     | Witness to accident (attach list if necessary)                                                         |  |  |  |
|             | Name s 22                                                                                              |  |  |  |
|             |                                                                                                        |  |  |  |