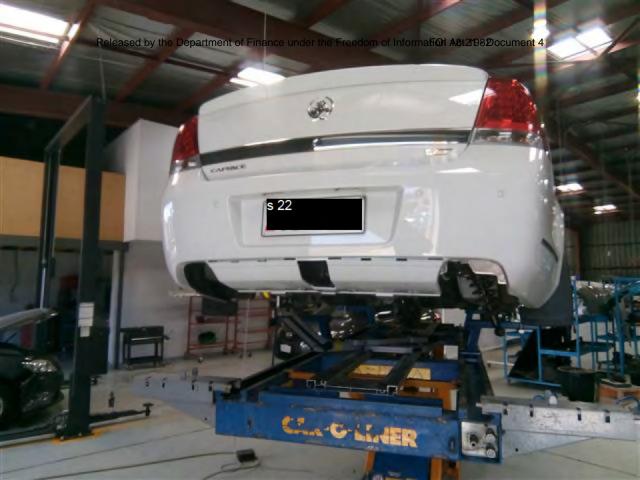

### **Comcover Member Services**

Motor Vehicle Claim Report

| Accident    | Please provide a brief description of how the accident occurred                                        |  |  |  |
|-------------|--------------------------------------------------------------------------------------------------------|--|--|--|
| Description | MALFUNCTION OF THE BOLLARDS WHILE DRIVING THROO                                                        |  |  |  |
|             | THE SENATE ENTRANCE. PRESSED INTERCOM, THE                                                             |  |  |  |
|             | LIGHT CO FIRST SET OF BOLLARDS NENT DOWN. THE GR                                                       |  |  |  |
|             | LIGHT CAMERST SET OF BOLLARDS WENT DOWN. THE GRE<br>DRIVING THROUGH THE SECOND SET OF BOLLARDS WERE GO |  |  |  |
|             | DOWN THE FIRST SET CAME UP + HIT THE CAR.                                                              |  |  |  |
|             | Please draw a diagram of accident at point of collision                                                |  |  |  |
|             |                                                                                                        |  |  |  |
|             |                                                                                                        |  |  |  |
|             |                                                                                                        |  |  |  |
|             |                                                                                                        |  |  |  |
|             |                                                                                                        |  |  |  |
|             |                                                                                                        |  |  |  |
| Smile       |                                                                                                        |  |  |  |
|             |                                                                                                        |  |  |  |
|             | ·                                                                                                      |  |  |  |
| Section F   |                                                                                                        |  |  |  |
| Witness     | Witness to accident (attach list if necessary)                                                         |  |  |  |
|             | Name s 22                                                                                              |  |  |  |
|             |                                                                                                        |  |  |  |