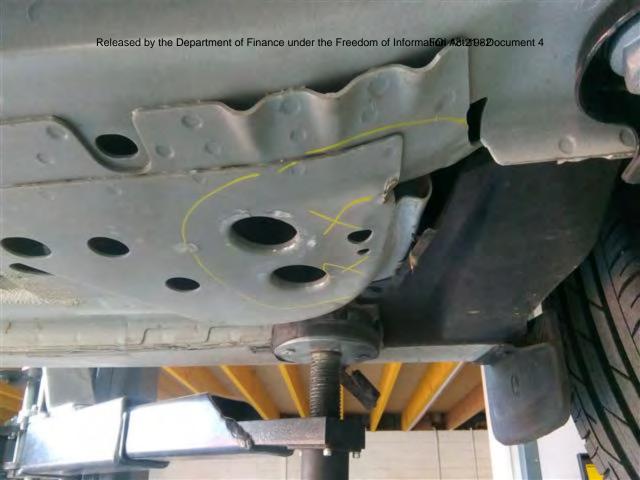

### **Comcover Member Services**

Motor Vehicle Claim Report

| Accident    | Please provide a brief description of how the accident occurred                                        |  |  |  |
|-------------|--------------------------------------------------------------------------------------------------------|--|--|--|
| Description | MALFUNCTION OF THE BOLLARDS WHILE DRIVING THROO                                                        |  |  |  |
|             | THE SENATE ENTRANCE. PRESSED INTERCOM, THE                                                             |  |  |  |
|             | LIGHT CO FIRST SET OF BOLLARDS NENT DOWN. THE GR                                                       |  |  |  |
|             | LIGHT CAMERST SET OF BOLLARDS WENT DOWN. THE GRE<br>DRIVING THROUGH THE SECOND SET OF BOLLARDS WERE GO |  |  |  |
|             | DOWN THE FIRST SET CAME UP + HIT THE CAR.                                                              |  |  |  |
|             | Please draw a diagram of accident at point of collision                                                |  |  |  |
|             |                                                                                                        |  |  |  |
|             |                                                                                                        |  |  |  |
|             |                                                                                                        |  |  |  |
|             |                                                                                                        |  |  |  |
|             |                                                                                                        |  |  |  |
|             |                                                                                                        |  |  |  |
| Smile       |                                                                                                        |  |  |  |
|             |                                                                                                        |  |  |  |
|             | ·                                                                                                      |  |  |  |
| Section F   |                                                                                                        |  |  |  |
| Witness     | Witness to accident (attach list if necessary)                                                         |  |  |  |
|             | Name s 22                                                                                              |  |  |  |
|             |                                                                                                        |  |  |  |