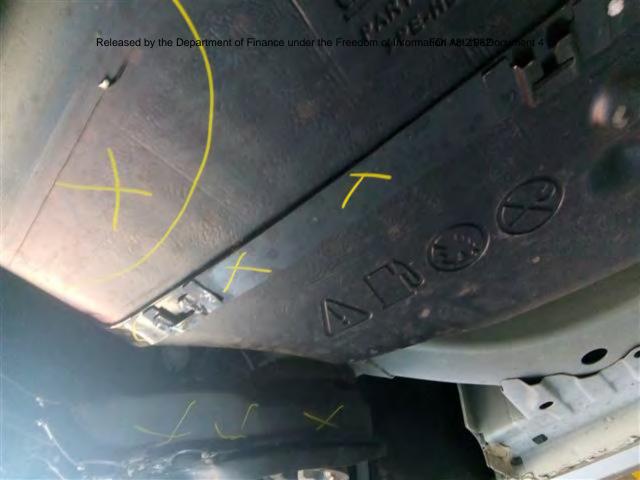

### **Comcover Member Services**

Motor Vehicle Claim Report

| Accident    | Please provide a brief description of how the accident occurred                                        |  |  |  |
|-------------|--------------------------------------------------------------------------------------------------------|--|--|--|
| Description | MALFUNCTION OF THE BOLLARDS WHILE DRIVING THROO                                                        |  |  |  |
|             | THE SENATE ENTRANCE. PRESSED INTERCOM, THE                                                             |  |  |  |
|             | LIGHT CO FIRST SET OF BOLLARDS NENT DOWN. THE GR                                                       |  |  |  |
|             | LIGHT CAMERST SET OF BOLLARDS WENT DOWN. THE GRE<br>DRIVING THROUGH THE SECOND SET OF BOLLARDS WERE GO |  |  |  |
|             | DOWN THE FIRST SET CAME UP + HIT THE CAR.                                                              |  |  |  |
|             | Please draw a diagram of accident at point of collision                                                |  |  |  |
|             |                                                                                                        |  |  |  |
|             |                                                                                                        |  |  |  |
|             |                                                                                                        |  |  |  |
|             |                                                                                                        |  |  |  |
|             |                                                                                                        |  |  |  |
|             |                                                                                                        |  |  |  |
| Smile       |                                                                                                        |  |  |  |
|             |                                                                                                        |  |  |  |
|             | ·                                                                                                      |  |  |  |
| Section F   |                                                                                                        |  |  |  |
| Witness     | Witness to accident (attach list if necessary)                                                         |  |  |  |
|             | Name s 22                                                                                              |  |  |  |
|             |                                                                                                        |  |  |  |