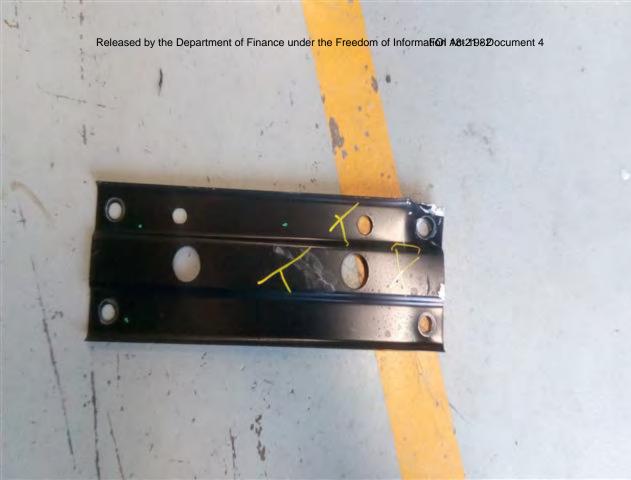

### **Comcover Member Services**

Motor Vehicle Claim Report

| Accident    | Please provide a brief description of how the accident occurred                                        |  |  |  |
|-------------|--------------------------------------------------------------------------------------------------------|--|--|--|
| Description | MALFUNCTION OF THE BOLLARDS WHILE DRIVING THROO                                                        |  |  |  |
|             | THE SENATE ENTRANCE. PRESSED INTERCOM, THE                                                             |  |  |  |
|             | LIGHT CO FIRST SET OF BOLLARDS NENT DOWN. THE GR                                                       |  |  |  |
|             | LIGHT CAMERST SET OF BOLLARDS WENT DOWN. THE GRE<br>DRIVING THROUGH THE SECOND SET OF BOLLARDS WERE GO |  |  |  |
|             | DOWN THE FIRST SET CAME UP + HIT THE CAR.                                                              |  |  |  |
|             | Please draw a diagram of accident at point of collision                                                |  |  |  |
|             |                                                                                                        |  |  |  |
|             |                                                                                                        |  |  |  |
|             |                                                                                                        |  |  |  |
|             |                                                                                                        |  |  |  |
|             |                                                                                                        |  |  |  |
|             |                                                                                                        |  |  |  |
| Smile       |                                                                                                        |  |  |  |
|             |                                                                                                        |  |  |  |
|             | ·                                                                                                      |  |  |  |
| Section F   |                                                                                                        |  |  |  |
| Witness     | Witness to accident (attach list if necessary)                                                         |  |  |  |
|             | Name s 22                                                                                              |  |  |  |
|             |                                                                                                        |  |  |  |