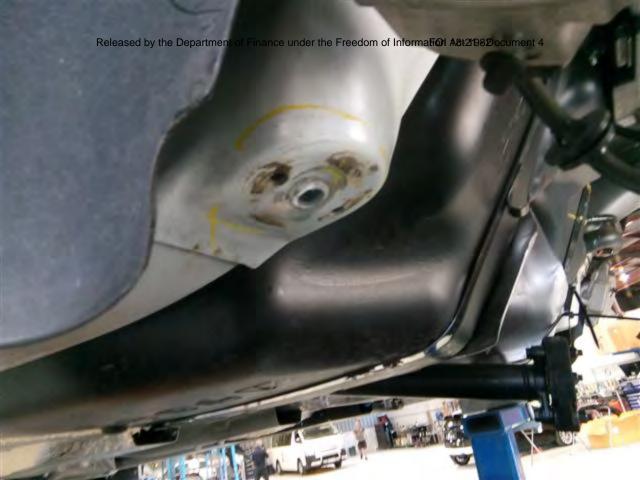

### **Comcover Member Services**

Motor Vehicle Claim Report

| Accident    | Please provide a brief description of how the accident occurred                                        |  |  |  |
|-------------|--------------------------------------------------------------------------------------------------------|--|--|--|
| Description | MALFUNCTION OF THE BOLLARDS WHILE DRIVING THROO                                                        |  |  |  |
|             | THE SENATE ENTRANCE. PRESSED INTERCOM, THE                                                             |  |  |  |
|             | LIGHT CO FIRST SET OF BOLLARDS NENT DOWN. THE GR                                                       |  |  |  |
|             | LIGHT CAMERST SET OF BOLLARDS WENT DOWN. THE GRE<br>DRIVING THROUGH THE SECOND SET OF BOLLARDS WERE GO |  |  |  |
|             | DOWN THE FIRST SET CAME UP + HIT THE CAR.                                                              |  |  |  |
|             | Please draw a diagram of accident at point of collision                                                |  |  |  |
|             |                                                                                                        |  |  |  |
|             |                                                                                                        |  |  |  |
|             |                                                                                                        |  |  |  |
|             |                                                                                                        |  |  |  |
|             |                                                                                                        |  |  |  |
|             |                                                                                                        |  |  |  |
| Smile       |                                                                                                        |  |  |  |
|             |                                                                                                        |  |  |  |
|             | ·                                                                                                      |  |  |  |
| Section F   |                                                                                                        |  |  |  |
| Witness     | Witness to accident (attach list if necessary)                                                         |  |  |  |
|             | Name s 22                                                                                              |  |  |  |
|             |                                                                                                        |  |  |  |