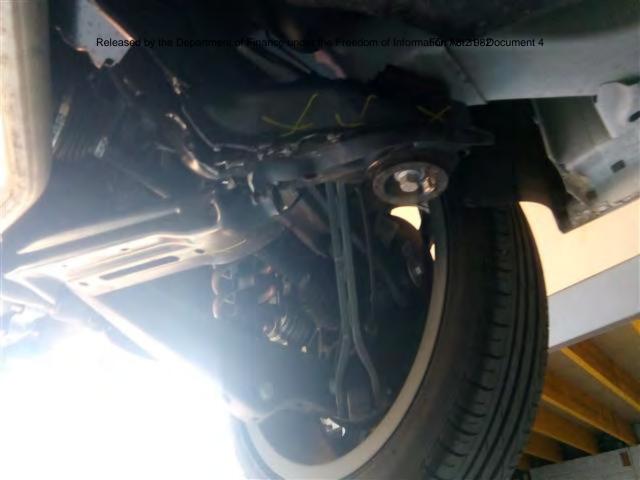

### **Comcover Member Services**

Motor Vehicle Claim Report

| Accident    | Please provide a brief description of how the accident occurred                                        |  |  |  |
|-------------|--------------------------------------------------------------------------------------------------------|--|--|--|
| Description | MALFUNCTION OF THE BOLLARDS WHILE DRIVING THROO                                                        |  |  |  |
|             | THE SENATE ENTRANCE. PRESSED INTERCOM, THE                                                             |  |  |  |
|             | LIGHT CO FIRST SET OF BOLLARDS NENT DOWN. THE GR                                                       |  |  |  |
|             | LIGHT CAMERST SET OF BOLLARDS WENT DOWN. THE GRE<br>DRIVING THROUGH THE SECOND SET OF BOLLARDS WERE GO |  |  |  |
|             | DOWN THE FIRST SET CAME UP + HIT THE CAR.                                                              |  |  |  |
|             | Please draw a diagram of accident at point of collision                                                |  |  |  |
|             |                                                                                                        |  |  |  |
|             |                                                                                                        |  |  |  |
|             |                                                                                                        |  |  |  |
|             |                                                                                                        |  |  |  |
|             |                                                                                                        |  |  |  |
|             |                                                                                                        |  |  |  |
| Smile       |                                                                                                        |  |  |  |
|             |                                                                                                        |  |  |  |
|             | ·                                                                                                      |  |  |  |
| Section F   |                                                                                                        |  |  |  |
| Witness     | Witness to accident (attach list if necessary)                                                         |  |  |  |
|             | Name s 22                                                                                              |  |  |  |
|             |                                                                                                        |  |  |  |