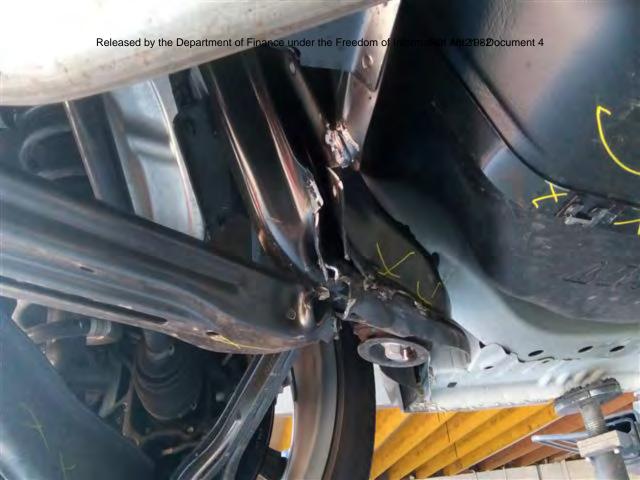

| PART A - CLIENT DETAILS                           | ,            |           |            |                                       |                                                                                                                                                                                                                                                                                                                                                                                                                                                                                                                                                                                                                                                                                                                                                                                                                                                                                                                                                                                                                                                                                                                                                                                                                                                                                                                                                                                                                                                                                                                                                                                                                                                                                                                                                                                                                                                                                                                                                                                                                                                                                                                                |        |              |
|---------------------------------------------------|--------------|-----------|------------|---------------------------------------|--------------------------------------------------------------------------------------------------------------------------------------------------------------------------------------------------------------------------------------------------------------------------------------------------------------------------------------------------------------------------------------------------------------------------------------------------------------------------------------------------------------------------------------------------------------------------------------------------------------------------------------------------------------------------------------------------------------------------------------------------------------------------------------------------------------------------------------------------------------------------------------------------------------------------------------------------------------------------------------------------------------------------------------------------------------------------------------------------------------------------------------------------------------------------------------------------------------------------------------------------------------------------------------------------------------------------------------------------------------------------------------------------------------------------------------------------------------------------------------------------------------------------------------------------------------------------------------------------------------------------------------------------------------------------------------------------------------------------------------------------------------------------------------------------------------------------------------------------------------------------------------------------------------------------------------------------------------------------------------------------------------------------------------------------------------------------------------------------------------------------------|--------|--------------|
| Client Name:                                      | s 22         |           |            |                                       |                                                                                                                                                                                                                                                                                                                                                                                                                                                                                                                                                                                                                                                                                                                                                                                                                                                                                                                                                                                                                                                                                                                                                                                                                                                                                                                                                                                                                                                                                                                                                                                                                                                                                                                                                                                                                                                                                                                                                                                                                                                                                                                                |        |              |
| Reservation Number:                               |              |           |            |                                       |                                                                                                                                                                                                                                                                                                                                                                                                                                                                                                                                                                                                                                                                                                                                                                                                                                                                                                                                                                                                                                                                                                                                                                                                                                                                                                                                                                                                                                                                                                                                                                                                                                                                                                                                                                                                                                                                                                                                                                                                                                                                                                                                |        |              |
| Additional # of Pax:                              |              | -         |            |                                       |                                                                                                                                                                                                                                                                                                                                                                                                                                                                                                                                                                                                                                                                                                                                                                                                                                                                                                                                                                                                                                                                                                                                                                                                                                                                                                                                                                                                                                                                                                                                                                                                                                                                                                                                                                                                                                                                                                                                                                                                                                                                                                                                |        |              |
| PART B - CATEGORY                                 |              |           |            | -                                     |                                                                                                                                                                                                                                                                                                                                                                                                                                                                                                                                                                                                                                                                                                                                                                                                                                                                                                                                                                                                                                                                                                                                                                                                                                                                                                                                                                                                                                                                                                                                                                                                                                                                                                                                                                                                                                                                                                                                                                                                                                                                                                                                | £1     | ě            |
| Туре:                                             | ACCIDENT     |           | Breakdown  | ☐ LATE VE                             | HICLE                                                                                                                                                                                                                                                                                                                                                                                                                                                                                                                                                                                                                                                                                                                                                                                                                                                                                                                                                                                                                                                                                                                                                                                                                                                                                                                                                                                                                                                                                                                                                                                                                                                                                                                                                                                                                                                                                                                                                                                                                                                                                                                          | □R     | RESERVATIONS |
| (Tick as appropriate)                             | ☐ NO CONTACT |           | COMPLAINT  | FYI/OT                                | HER                                                                                                                                                                                                                                                                                                                                                                                                                                                                                                                                                                                                                                                                                                                                                                                                                                                                                                                                                                                                                                                                                                                                                                                                                                                                                                                                                                                                                                                                                                                                                                                                                                                                                                                                                                                                                                                                                                                                                                                                                                                                                                                            |        | ALLOCATIONS  |
| For FYI / Other, please<br>provide details:       |              |           |            | · · · · · · · · · · · · · · · · · · · |                                                                                                                                                                                                                                                                                                                                                                                                                                                                                                                                                                                                                                                                                                                                                                                                                                                                                                                                                                                                                                                                                                                                                                                                                                                                                                                                                                                                                                                                                                                                                                                                                                                                                                                                                                                                                                                                                                                                                                                                                                                                                                                                |        |              |
| PART C - LOST PROPERTY O                          | NLY          |           |            |                                       |                                                                                                                                                                                                                                                                                                                                                                                                                                                                                                                                                                                                                                                                                                                                                                                                                                                                                                                                                                                                                                                                                                                                                                                                                                                                                                                                                                                                                                                                                                                                                                                                                                                                                                                                                                                                                                                                                                                                                                                                                                                                                                                                |        |              |
| Туре:                                             | ☐ PHONE      | ☐ BRIEFC  | ASE .      | COMPUTER /                            | TABLET                                                                                                                                                                                                                                                                                                                                                                                                                                                                                                                                                                                                                                                                                                                                                                                                                                                                                                                                                                                                                                                                                                                                                                                                                                                                                                                                                                                                                                                                                                                                                                                                                                                                                                                                                                                                                                                                                                                                                                                                                                                                                                                         | □ D    | OCUMENTS     |
| (Tick as appropriate)                             | ☐ GLASSES    | ☐ WALLE   | T / PURSE  | CLOTHING                              |                                                                                                                                                                                                                                                                                                                                                                                                                                                                                                                                                                                                                                                                                                                                                                                                                                                                                                                                                                                                                                                                                                                                                                                                                                                                                                                                                                                                                                                                                                                                                                                                                                                                                                                                                                                                                                                                                                                                                                                                                                                                                                                                |        | )THER        |
| For Other, please provide details:                |              |           | 4          |                                       |                                                                                                                                                                                                                                                                                                                                                                                                                                                                                                                                                                                                                                                                                                                                                                                                                                                                                                                                                                                                                                                                                                                                                                                                                                                                                                                                                                                                                                                                                                                                                                                                                                                                                                                                                                                                                                                                                                                                                                                                                                                                                                                                |        |              |
| Do you know who left the property in the vehicle? | YES          | □ No      | State Allo | cator Advised?                        | ☐ YI                                                                                                                                                                                                                                                                                                                                                                                                                                                                                                                                                                                                                                                                                                                                                                                                                                                                                                                                                                                                                                                                                                                                                                                                                                                                                                                                                                                                                                                                                                                                                                                                                                                                                                                                                                                                                                                                                                                                                                                                                                                                                                                           | ES     | □ No         |
| Allocator's Name:                                 |              | -         | Date /     | Time Advised:                         |                                                                                                                                                                                                                                                                                                                                                                                                                                                                                                                                                                                                                                                                                                                                                                                                                                                                                                                                                                                                                                                                                                                                                                                                                                                                                                                                                                                                                                                                                                                                                                                                                                                                                                                                                                                                                                                                                                                                                                                                                                                                                                                                |        |              |
| PART D - DETAILED DESCRIP                         | TION         |           |            |                                       | AND THE PERSON NAMED IN COLUMN TWO IS NOT THE PERSON NAMED IN COLUMN TWO IS |        |              |
| Date:                                             | 29-11-17     |           | Time:      | 9.20am                                | Vehicle                                                                                                                                                                                                                                                                                                                                                                                                                                                                                                                                                                                                                                                                                                                                                                                                                                                                                                                                                                                                                                                                                                                                                                                                                                                                                                                                                                                                                                                                                                                                                                                                                                                                                                                                                                                                                                                                                                                                                                                                                                                                                                                        | Rego:  | s 22         |
| Scheduled Pickup Time:                            |              | Actual Pi | ckup Time: |                                       | Drop                                                                                                                                                                                                                                                                                                                                                                                                                                                                                                                                                                                                                                                                                                                                                                                                                                                                                                                                                                                                                                                                                                                                                                                                                                                                                                                                                                                                                                                                                                                                                                                                                                                                                                                                                                                                                                                                                                                                                                                                                                                                                                                           | Time:  |              |
| / APPROACED                                       | THE B        | OLLAR     | AS 70      | THE SE                                | NAT                                                                                                                                                                                                                                                                                                                                                                                                                                                                                                                                                                                                                                                                                                                                                                                                                                                                                                                                                                                                                                                                                                                                                                                                                                                                                                                                                                                                                                                                                                                                                                                                                                                                                                                                                                                                                                                                                                                                                                                                                                                                                                                            | E      |              |
| ENTRANCE O                                        | F PARLI      | AMEN      | VT HO      | 45F. /1                               | PUSH                                                                                                                                                                                                                                                                                                                                                                                                                                                                                                                                                                                                                                                                                                                                                                                                                                                                                                                                                                                                                                                                                                                                                                                                                                                                                                                                                                                                                                                                                                                                                                                                                                                                                                                                                                                                                                                                                                                                                                                                                                                                                                                           | ED     | THE          |
| INTERCOM                                          | BUTTON       | WAIT      | ED F       | OR A C                                | OUPK                                                                                                                                                                                                                                                                                                                                                                                                                                                                                                                                                                                                                                                                                                                                                                                                                                                                                                                                                                                                                                                                                                                                                                                                                                                                                                                                                                                                                                                                                                                                                                                                                                                                                                                                                                                                                                                                                                                                                                                                                                                                                                                           | E      | 0F           |
| SECONAS, 7                                        | 4E BOLL      | ARDS      | NEA        | 57 DOW                                | W. 7                                                                                                                                                                                                                                                                                                                                                                                                                                                                                                                                                                                                                                                                                                                                                                                                                                                                                                                                                                                                                                                                                                                                                                                                                                                                                                                                                                                                                                                                                                                                                                                                                                                                                                                                                                                                                                                                                                                                                                                                                                                                                                                           | HE     | GREEN        |
| LIGHT CAME ON. / PROCEEDED THROUGH THE            |              |           |            |                                       |                                                                                                                                                                                                                                                                                                                                                                                                                                                                                                                                                                                                                                                                                                                                                                                                                                                                                                                                                                                                                                                                                                                                                                                                                                                                                                                                                                                                                                                                                                                                                                                                                                                                                                                                                                                                                                                                                                                                                                                                                                                                                                                                |        |              |
| BOLLARDS NHILE THE SECOND SET OF BOLLARDS         |              |           |            |                                       |                                                                                                                                                                                                                                                                                                                                                                                                                                                                                                                                                                                                                                                                                                                                                                                                                                                                                                                                                                                                                                                                                                                                                                                                                                                                                                                                                                                                                                                                                                                                                                                                                                                                                                                                                                                                                                                                                                                                                                                                                                                                                                                                |        |              |
| WERE GOING DOWN. I WAS ALMOST THROUGH             |              |           |            |                                       |                                                                                                                                                                                                                                                                                                                                                                                                                                                                                                                                                                                                                                                                                                                                                                                                                                                                                                                                                                                                                                                                                                                                                                                                                                                                                                                                                                                                                                                                                                                                                                                                                                                                                                                                                                                                                                                                                                                                                                                                                                                                                                                                |        |              |
| THE FIRST SET OF BOLLARDS WHEN THEY CAME          |              |           |            |                                       |                                                                                                                                                                                                                                                                                                                                                                                                                                                                                                                                                                                                                                                                                                                                                                                                                                                                                                                                                                                                                                                                                                                                                                                                                                                                                                                                                                                                                                                                                                                                                                                                                                                                                                                                                                                                                                                                                                                                                                                                                                                                                                                                |        |              |
| UP. THE SECOND SET OF BOLLARDS WERE DOWN          |              |           |            |                                       |                                                                                                                                                                                                                                                                                                                                                                                                                                                                                                                                                                                                                                                                                                                                                                                                                                                                                                                                                                                                                                                                                                                                                                                                                                                                                                                                                                                                                                                                                                                                                                                                                                                                                                                                                                                                                                                                                                                                                                                                                                                                                                                                |        |              |
| / STOPPED THE CAR BETWEEN THE TWO SETS            |              |           |            |                                       |                                                                                                                                                                                                                                                                                                                                                                                                                                                                                                                                                                                                                                                                                                                                                                                                                                                                                                                                                                                                                                                                                                                                                                                                                                                                                                                                                                                                                                                                                                                                                                                                                                                                                                                                                                                                                                                                                                                                                                                                                                                                                                                                |        |              |
| OF BOLLARDS AND TURNED THE HAZARD LIGHTS          |              |           |            |                                       |                                                                                                                                                                                                                                                                                                                                                                                                                                                                                                                                                                                                                                                                                                                                                                                                                                                                                                                                                                                                                                                                                                                                                                                                                                                                                                                                                                                                                                                                                                                                                                                                                                                                                                                                                                                                                                                                                                                                                                                                                                                                                                                                |        |              |
| ON.                                               |              |           |            |                                       |                                                                                                                                                                                                                                                                                                                                                                                                                                                                                                                                                                                                                                                                                                                                                                                                                                                                                                                                                                                                                                                                                                                                                                                                                                                                                                                                                                                                                                                                                                                                                                                                                                                                                                                                                                                                                                                                                                                                                                                                                                                                                                                                |        |              |
| 1 DANG THE                                        | TELE DU.     | ALE M     | 113m A     | NA 07                                 | THE (                                                                                                                                                                                                                                                                                                                                                                                                                                                                                                                                                                                                                                                                                                                                                                                                                                                                                                                                                                                                                                                                                                                                                                                                                                                                                                                                                                                                                                                                                                                                                                                                                                                                                                                                                                                                                                                                                                                                                                                                                                                                                                                          | Contin | ued overleaf |

### **Comcover Member Services**

Motor Vehicle Claim Report

| Accident    | Please provide a brief description of how the accident occurred                                        |  |  |  |
|-------------|--------------------------------------------------------------------------------------------------------|--|--|--|
| Description | MALFUNCTION OF THE BOLLARDS WHILE DRIVING THROO                                                        |  |  |  |
|             | THE SENATE ENTRANCE. PRESSED INTERCOM, THE                                                             |  |  |  |
|             | LIGHT CO FIRST SET OF BOLLARDS NENT DOWN. THE GR                                                       |  |  |  |
|             | LIGHT CAMERST SET OF BOLLARDS WENT DOWN. THE GRE<br>DRIVING THROUGH THE SECOND SET OF BOLLARDS WERE GO |  |  |  |
|             | DOWN THE FIRST SET CAME UP + HIT THE CAR.                                                              |  |  |  |
|             | Please draw a diagram of accident at point of collision                                                |  |  |  |
|             |                                                                                                        |  |  |  |
|             |                                                                                                        |  |  |  |
|             |                                                                                                        |  |  |  |
|             |                                                                                                        |  |  |  |
|             |                                                                                                        |  |  |  |
|             |                                                                                                        |  |  |  |
| Smile       |                                                                                                        |  |  |  |
|             |                                                                                                        |  |  |  |
|             | ·                                                                                                      |  |  |  |
| Section F   |                                                                                                        |  |  |  |
| Witness     | Witness to accident (attach list if necessary)                                                         |  |  |  |
|             | Name s 22                                                                                              |  |  |  |
|             |                                                                                                        |  |  |  |