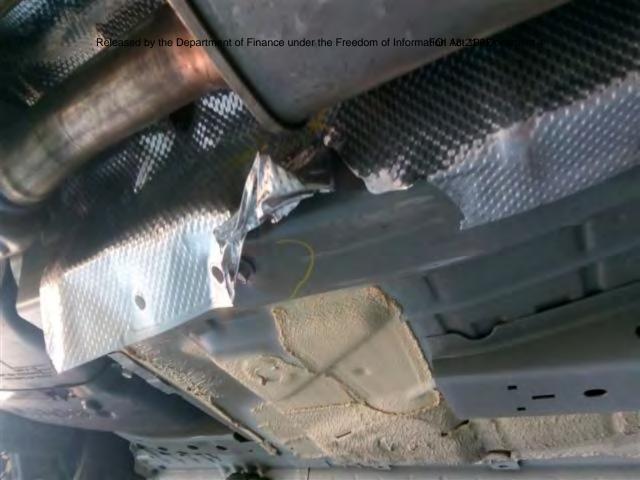

### **Comcover Member Services**

Motor Vehicle Claim Report

| Accident    | Please provide a brief description of how the accident occurred                                        |  |  |  |
|-------------|--------------------------------------------------------------------------------------------------------|--|--|--|
| Description | MALFUNCTION OF THE BOLLARDS WHILE DRIVING THROO                                                        |  |  |  |
|             | THE SENATE ENTRANCE. PRESSED INTERCOM, THE                                                             |  |  |  |
|             | LIGHT CO FIRST SET OF BOLLARDS NENT DOWN. THE GR                                                       |  |  |  |
|             | LIGHT CAMERST SET OF BOLLARDS WENT DOWN. THE GRE<br>DRIVING THROUGH THE SECOND SET OF BOLLARDS WERE GO |  |  |  |
|             | DOWN THE FIRST SET CAME UP + HIT THE CAR.                                                              |  |  |  |
|             | Please draw a diagram of accident at point of collision                                                |  |  |  |
|             |                                                                                                        |  |  |  |
|             |                                                                                                        |  |  |  |
|             |                                                                                                        |  |  |  |
|             |                                                                                                        |  |  |  |
|             |                                                                                                        |  |  |  |
|             |                                                                                                        |  |  |  |
| Smile       |                                                                                                        |  |  |  |
|             |                                                                                                        |  |  |  |
|             | ·                                                                                                      |  |  |  |
| Section F   |                                                                                                        |  |  |  |
| Witness     | Witness to accident (attach list if necessary)                                                         |  |  |  |
|             | Name s 22                                                                                              |  |  |  |
|             |                                                                                                        |  |  |  |