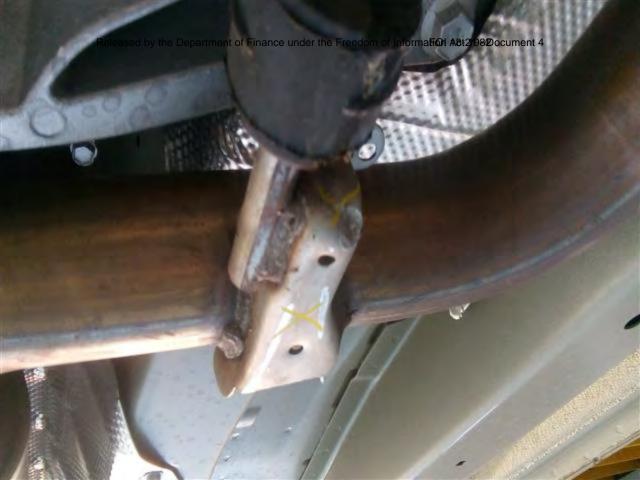

### **Comcover Member Services**

Motor Vehicle Claim Report

| Accident    | Please provide a brief description of how the accident occurred                                        |  |  |  |
|-------------|--------------------------------------------------------------------------------------------------------|--|--|--|
| Description | MALFUNCTION OF THE BOLLARDS WHILE DRIVING THROO                                                        |  |  |  |
|             | THE SENATE ENTRANCE. PRESSED INTERCOM, THE                                                             |  |  |  |
|             | LIGHT CO FIRST SET OF BOLLARDS NENT DOWN. THE GR                                                       |  |  |  |
|             | LIGHT CAMERST SET OF BOLLARDS WENT DOWN. THE GRE<br>DRIVING THROUGH THE SECOND SET OF BOLLARDS WERE GO |  |  |  |
|             | DOWN THE FIRST SET CAME UP + HIT THE CAR.                                                              |  |  |  |
|             | Please draw a diagram of accident at point of collision                                                |  |  |  |
|             |                                                                                                        |  |  |  |
|             |                                                                                                        |  |  |  |
|             |                                                                                                        |  |  |  |
|             |                                                                                                        |  |  |  |
|             |                                                                                                        |  |  |  |
|             |                                                                                                        |  |  |  |
| Smile       |                                                                                                        |  |  |  |
|             |                                                                                                        |  |  |  |
|             | ·                                                                                                      |  |  |  |
| Section F   |                                                                                                        |  |  |  |
| Witness     | Witness to accident (attach list if necessary)                                                         |  |  |  |
|             | Name s 22                                                                                              |  |  |  |
|             |                                                                                                        |  |  |  |