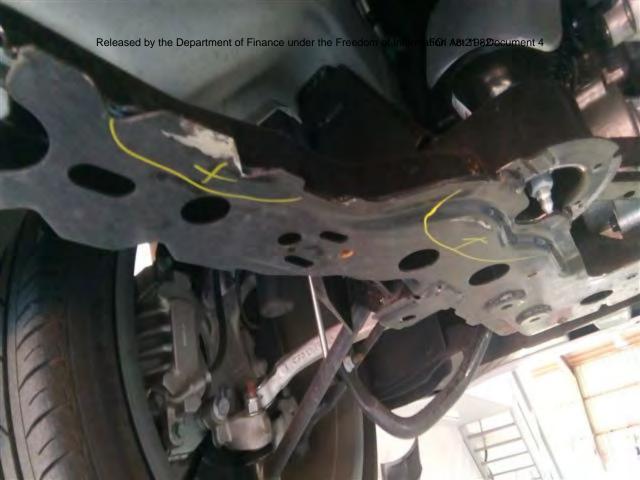

### **Comcover Member Services**

Motor Vehicle Claim Report

| Accident    | Please provide a brief description of how the accident occurred                                        |  |  |  |
|-------------|--------------------------------------------------------------------------------------------------------|--|--|--|
| Description | MALFUNCTION OF THE BOLLARDS WHILE DRIVING THROO                                                        |  |  |  |
|             | THE SENATE ENTRANCE. PRESSED INTERCOM, THE                                                             |  |  |  |
|             | LIGHT CO FIRST SET OF BOLLARDS NENT DOWN. THE GR                                                       |  |  |  |
|             | LIGHT CAMERST SET OF BOLLARDS WENT DOWN. THE GRE<br>DRIVING THROUGH THE SECOND SET OF BOLLARDS WERE GO |  |  |  |
|             | DOWN THE FIRST SET CAME UP + HIT THE CAR.                                                              |  |  |  |
|             | Please draw a diagram of accident at point of collision                                                |  |  |  |
|             |                                                                                                        |  |  |  |
|             |                                                                                                        |  |  |  |
|             |                                                                                                        |  |  |  |
|             |                                                                                                        |  |  |  |
|             |                                                                                                        |  |  |  |
|             |                                                                                                        |  |  |  |
| Smile       |                                                                                                        |  |  |  |
|             |                                                                                                        |  |  |  |
|             | ·                                                                                                      |  |  |  |
| Section F   |                                                                                                        |  |  |  |
| Witness     | Witness to accident (attach list if necessary)                                                         |  |  |  |
|             | Name s 22                                                                                              |  |  |  |
|             |                                                                                                        |  |  |  |