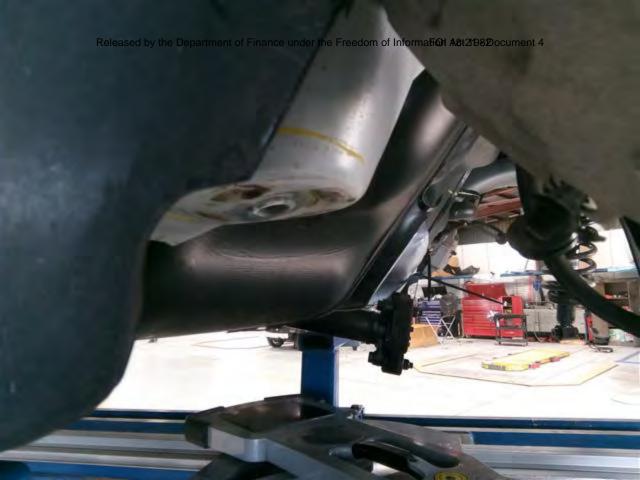

### **Comcover Member Services**

Motor Vehicle Claim Report

| Accident    | Please provide a brief description of how the accident occurred                                        |  |  |  |
|-------------|--------------------------------------------------------------------------------------------------------|--|--|--|
| Description | MALFUNCTION OF THE BOLLARDS WHILE DRIVING THROO                                                        |  |  |  |
|             | THE SENATE ENTRANCE. PRESSED INTERCOM, THE                                                             |  |  |  |
|             | LIGHT CO FIRST SET OF BOLLARDS NENT DOWN. THE GR                                                       |  |  |  |
|             | LIGHT CAMERST SET OF BOLLARDS WENT DOWN. THE GRE<br>DRIVING THROUGH THE SECOND SET OF BOLLARDS WERE GO |  |  |  |
|             | DOWN THE FIRST SET CAME UP + HIT THE CAR.                                                              |  |  |  |
|             | Please draw a diagram of accident at point of collision                                                |  |  |  |
|             |                                                                                                        |  |  |  |
|             |                                                                                                        |  |  |  |
|             |                                                                                                        |  |  |  |
|             |                                                                                                        |  |  |  |
|             |                                                                                                        |  |  |  |
|             |                                                                                                        |  |  |  |
| Smile       |                                                                                                        |  |  |  |
|             |                                                                                                        |  |  |  |
|             | ·                                                                                                      |  |  |  |
| Section F   |                                                                                                        |  |  |  |
| Witness     | Witness to accident (attach list if necessary)                                                         |  |  |  |
|             | Name s 22                                                                                              |  |  |  |
|             |                                                                                                        |  |  |  |