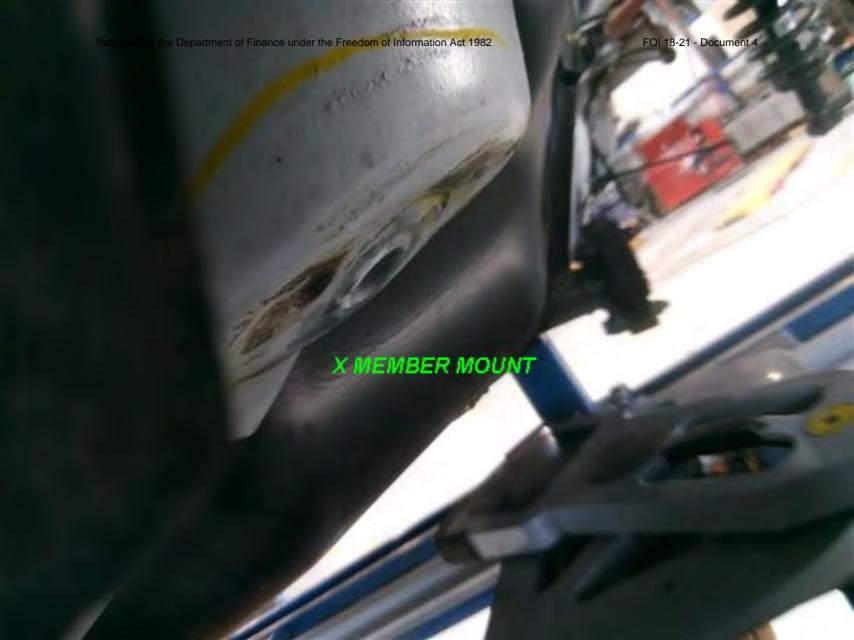

### **Comcover Member Services**

Motor Vehicle Claim Report

| Accident    | Please provide a brief description of how the accident occurred                                        |  |  |  |
|-------------|--------------------------------------------------------------------------------------------------------|--|--|--|
| Description | MALFUNCTION OF THE BOLLARDS WHILE DRIVING THROO                                                        |  |  |  |
|             | THE SENATE ENTRANCE. PRESSED INTERCOM, THE                                                             |  |  |  |
|             | LIGHT CO FIRST SET OF BOLLARDS NENT DOWN. THE GR                                                       |  |  |  |
|             | LIGHT CAMERST SET OF BOLLARDS WENT DOWN. THE GRE<br>DRIVING THROUGH THE SECOND SET OF BOLLARDS WERE GO |  |  |  |
|             | DOWN THE FIRST SET CAME UP + HIT THE CAR.                                                              |  |  |  |
|             | Please draw a diagram of accident at point of collision                                                |  |  |  |
|             |                                                                                                        |  |  |  |
|             |                                                                                                        |  |  |  |
|             |                                                                                                        |  |  |  |
|             |                                                                                                        |  |  |  |
|             |                                                                                                        |  |  |  |
|             |                                                                                                        |  |  |  |
| Smile       |                                                                                                        |  |  |  |
|             |                                                                                                        |  |  |  |
|             | ·                                                                                                      |  |  |  |
| Section F   |                                                                                                        |  |  |  |
| Witness     | Witness to accident (attach list if necessary)                                                         |  |  |  |
|             | Name s 22                                                                                              |  |  |  |
|             |                                                                                                        |  |  |  |