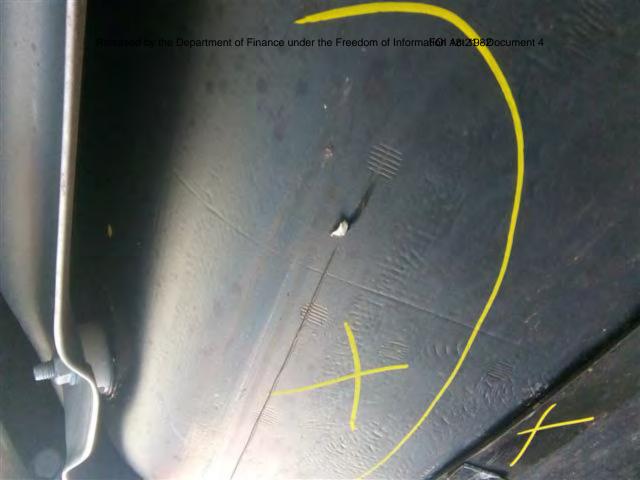

### **Comcover Member Services**

Motor Vehicle Claim Report

| Accident    | Please provide a brief description of how the accident occurred                                        |  |  |  |
|-------------|--------------------------------------------------------------------------------------------------------|--|--|--|
| Description | MALFUNCTION OF THE BOLLARDS WHILE DRIVING THROO                                                        |  |  |  |
|             | THE SENATE ENTRANCE. PRESSED INTERCOM, THE                                                             |  |  |  |
|             | LIGHT CO FIRST SET OF BOLLARDS NENT DOWN. THE GR                                                       |  |  |  |
|             | LIGHT CAMERST SET OF BOLLARDS WENT DOWN. THE GRE<br>DRIVING THROUGH THE SECOND SET OF BOLLARDS WERE GO |  |  |  |
|             | DOWN THE FIRST SET CAME UP + HIT THE CAR.                                                              |  |  |  |
|             | Please draw a diagram of accident at point of collision                                                |  |  |  |
|             |                                                                                                        |  |  |  |
|             |                                                                                                        |  |  |  |
|             |                                                                                                        |  |  |  |
|             |                                                                                                        |  |  |  |
|             |                                                                                                        |  |  |  |
|             |                                                                                                        |  |  |  |
| Smile       |                                                                                                        |  |  |  |
|             |                                                                                                        |  |  |  |
|             | ·                                                                                                      |  |  |  |
| Section F   |                                                                                                        |  |  |  |
| Witness     | Witness to accident (attach list if necessary)                                                         |  |  |  |
|             | Name s 22                                                                                              |  |  |  |
|             |                                                                                                        |  |  |  |