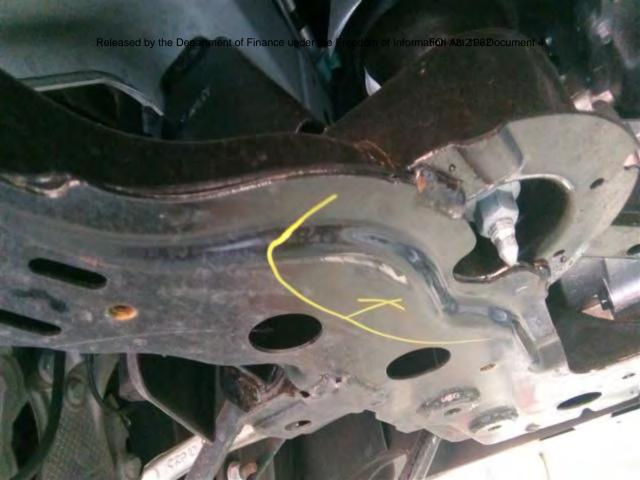

### **Comcover Member Services**

Motor Vehicle Claim Report

| Accident    | Please provide a brief description of how the accident occurred                                        |  |  |  |
|-------------|--------------------------------------------------------------------------------------------------------|--|--|--|
| Description | MALFUNCTION OF THE BOLLARDS WHILE DRIVING THROO                                                        |  |  |  |
|             | THE SENATE ENTRANCE. PRESSED INTERCOM, THE                                                             |  |  |  |
|             | LIGHT CO FIRST SET OF BOLLARDS NENT DOWN. THE GR                                                       |  |  |  |
|             | LIGHT CAMERST SET OF BOLLARDS WENT DOWN. THE GRE<br>DRIVING THROUGH THE SECOND SET OF BOLLARDS WERE GO |  |  |  |
|             | DOWN THE FIRST SET CAME UP + HIT THE CAR.                                                              |  |  |  |
|             | Please draw a diagram of accident at point of collision                                                |  |  |  |
|             |                                                                                                        |  |  |  |
|             |                                                                                                        |  |  |  |
|             |                                                                                                        |  |  |  |
|             |                                                                                                        |  |  |  |
|             |                                                                                                        |  |  |  |
|             |                                                                                                        |  |  |  |
| Smile       |                                                                                                        |  |  |  |
|             |                                                                                                        |  |  |  |
|             | ·                                                                                                      |  |  |  |
| Section F   |                                                                                                        |  |  |  |
| Witness     | Witness to accident (attach list if necessary)                                                         |  |  |  |
|             | Name s 22                                                                                              |  |  |  |
|             |                                                                                                        |  |  |  |