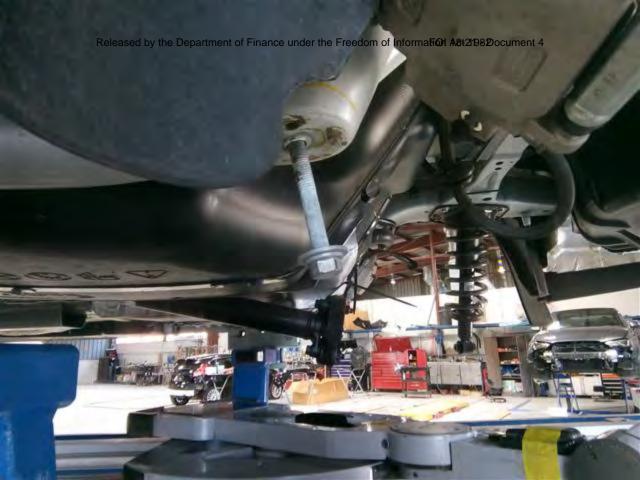

### **Comcover Member Services**

Motor Vehicle Claim Report

| Accident    | Please provide a brief description of how the accident occurred                                        |  |  |  |
|-------------|--------------------------------------------------------------------------------------------------------|--|--|--|
| Description | MALFUNCTION OF THE BOLLARDS WHILE DRIVING THROO                                                        |  |  |  |
|             | THE SENATE ENTRANCE. PRESSED INTERCOM, THE                                                             |  |  |  |
|             | LIGHT CO FIRST SET OF BOLLARDS NENT DOWN. THE GR                                                       |  |  |  |
|             | LIGHT CAMERST SET OF BOLLARDS WENT DOWN. THE GRE<br>DRIVING THROUGH THE SECOND SET OF BOLLARDS WERE GO |  |  |  |
|             | DOWN THE FIRST SET CAME UP + HIT THE CAR.                                                              |  |  |  |
|             | Please draw a diagram of accident at point of collision                                                |  |  |  |
|             |                                                                                                        |  |  |  |
|             |                                                                                                        |  |  |  |
|             |                                                                                                        |  |  |  |
|             |                                                                                                        |  |  |  |
|             |                                                                                                        |  |  |  |
|             |                                                                                                        |  |  |  |
| Smile       |                                                                                                        |  |  |  |
|             |                                                                                                        |  |  |  |
|             | ·                                                                                                      |  |  |  |
| Section F   |                                                                                                        |  |  |  |
| Witness     | Witness to accident (attach list if necessary)                                                         |  |  |  |
|             | Name s 22                                                                                              |  |  |  |
|             |                                                                                                        |  |  |  |