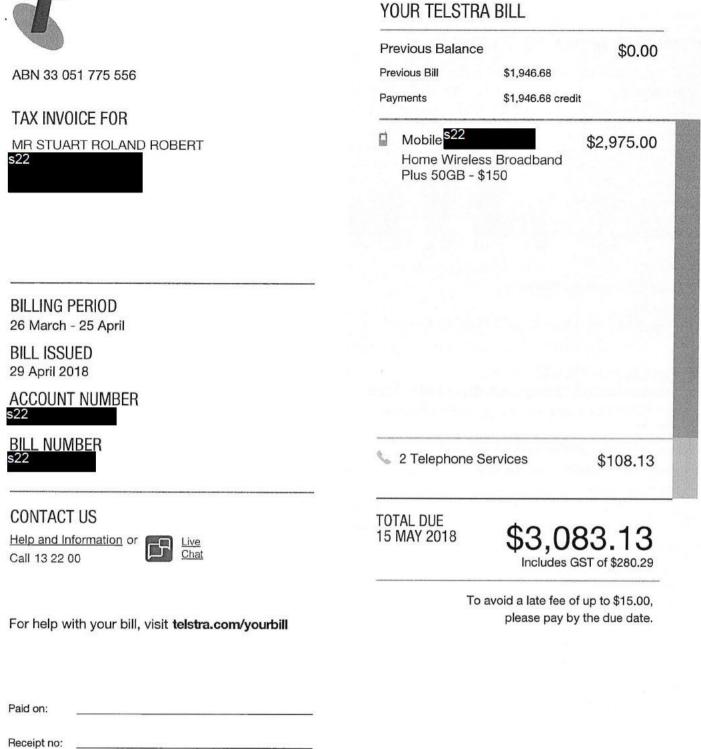

### YOUR BILL 26 MAR - 25 APR 2018

Account number S22

Continued next page

MR STUART ROLAND ROBERT

Account number: \$22 Total due: \$3,083.13 Bill number: S22

| s22 |
|-----|
|     |
|     |

Page 3 of 10

Account number S22

## Total \$3,083.13 Total new charges in this bill \$3,083.13

GST included in new charges \$280.29

YOUR USAGE 26 MAR - 25 APR 2018

Mobile - s22

| s22 |     |  |  |
|-----|-----|--|--|
|     | s22 |  |  |
|     |     |  |  |
|     |     |  |  |
|     |     |  |  |
|     |     |  |  |
|     |     |  |  |
|     |     |  |  |
|     |     |  |  |
|     |     |  |  |
|     |     |  |  |
|     |     |  |  |
|     |     |  |  |
|     |     |  |  |
|     |     |  |  |
|     |     |  |  |
|     |     |  |  |
|     |     |  |  |
|     |     |  |  |
|     |     |  |  |
|     |     |  |  |
|     |     |  |  |
|     |     |  |  |
|     |     |  |  |
|     |     |  |  |
|     |     |  |  |
|     |     |  |  |
|     |     |  |  |
|     |     |  |  |
|     |     |  |  |
|     |     |  |  |
|     |     |  |  |
|     |     |  |  |
|     |     |  |  |
|     |     |  |  |
|     |     |  |  |
|     |     |  |  |
|     |     |  |  |
|     |     |  |  |