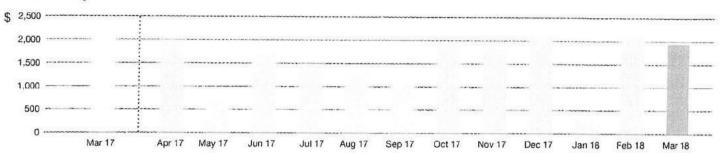

## TELSTRA 24x7® APP

Pay with credit or debit card, bank account or PayPal on your mobile or tablet. Download at telstra.com/apps.

A pariment processing for applies to die at & del-t cold psyments (VISA: Mash cold & An expense 0.30%, Chers Club 1.57 app table GST. Exemptions may apply to tapp to a GL. Exemption of a copy

### BPAY

Use BPAY to pay lee-free from cheque or savings account. Go online or use phone banking.

Biller Code: 23796 Registration No.:

### POST BILLPAY OR BY MAIL

Pay by cash or cheque at any Post billpay Office. Or send this section to: Telstra, GPO Box 9901, Melbourne VIC 3001 with your cheque made payable to Telstra. A \$1 00 fee apy in spar paint into

Exceptions may any

Page 2 of 8

# Account number \$22

### YOUR BILL 26 FEB - 25 MAR 2018

#### Bill History



#### About the Previous Balance

Previous Bill

Payment - BPAY - Thank You - Bill \$22 - 09 Mar 18

\$2,096.27 credit \$2,096.27

\$0.00

Mobile s22

Home Wireless Broadband Plus 50GB - \$150

Includes 50GB of mobile data and unlimited Telstra Air Wi-Fi data, both to use in

Australia

Includes Bonus Home Wireless Data of 30GB

Home Wireless Broadband Plus Plan 50GB \$150.00

Data Usage

 Included
 258,385.47 MB
 \$0.00

 Unmetered
 4,952.53 MB
 \$0.00

Charges outside of your Plan

 Voice and Data Pack 8GB
 \$55.00

 Extra Data 1GB - \$47F
 \$10.00

 Extra Data 1GB - \$10.00
 \$10.00

Extra Data 1GB -Extra Data 1GB -

Extra Data 1GB -

Continued next page.

# DIRECT DEBIT WITH 2 OPTIONS TO PAY



Pay the total bill on the due date automatically





Deduct a fixed amount every fortnight