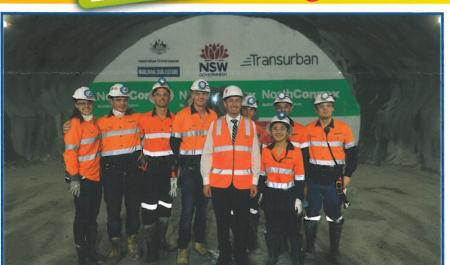

### **NorthConnex**

NorthConnex is one of the most significant federally funded infrastructure projects in Australia. Linking the M1 to the M2, NorthConnex will take 5,000 trucks off Pennant Hills Road every day.

Due for completion by the end of 2019, NorthConnex remains on time and on budget.

The Federal Government has committed \$412 million towards NorthConnex, including money for the remediation of the Hornsby Quarry which now has more than 30 per cent of the infill already delivered.

On 18 September, NorthConnex tunnelling reached its halfway point. I joined NSW Premier Gladys Berejiklian and Federal Minister for Urban Infrastructure Paul Fletcher to inspect progress.

In 2018, tunnel excavation will be completed and the mechanical and engineering fit out stage of construction delivered.