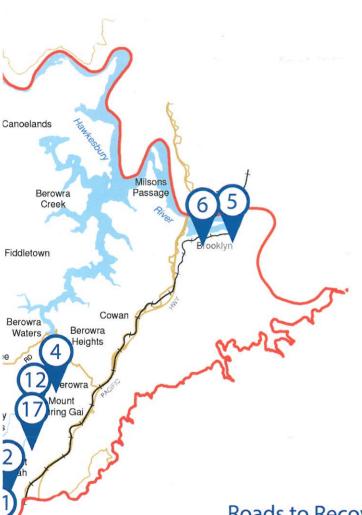

Roads to Recovery:

| \$250,000   | Intersection of Pennant Hills Road & The Crescent, Pennant Hills |
|-------------|------------------------------------------------------------------|
| \$596,000   | Berowra Road, Mount Colah (Gray St to Myall Rd)                  |
| \$148,000   | Carters Road, Dural (Galston Rd to Gilligans Rd)                 |
| \$140,000   | Ramsay Road, Pennant Hills (Yarrara Rd to Rosemount Ave)         |
| \$143,000   | Hill Road, West Pennant Hills (Ellerslie Dr to View St)          |
| \$49,000    | Somerville Road, Hornsby Heights (Talwong St to Jenolan Cl)      |
| \$151,000   | Shepherds Drive, Cherrybrook (Eldridge St to Wesley PI)          |
| \$69,000    | Kenthurst Road, Kenthurst (Annangrove Rd to Volunteer Rd)        |
| \$282,000   | Highs Road, West Pennant Hills (Taylor St to Blacks Rd)          |
| \$200,000   | Cattai Ridge Road, Cattai (Old Northern Rd to Gleness Pl)        |
| \$1,055,000 | Brooklyn Road, Brooklyn                                          |