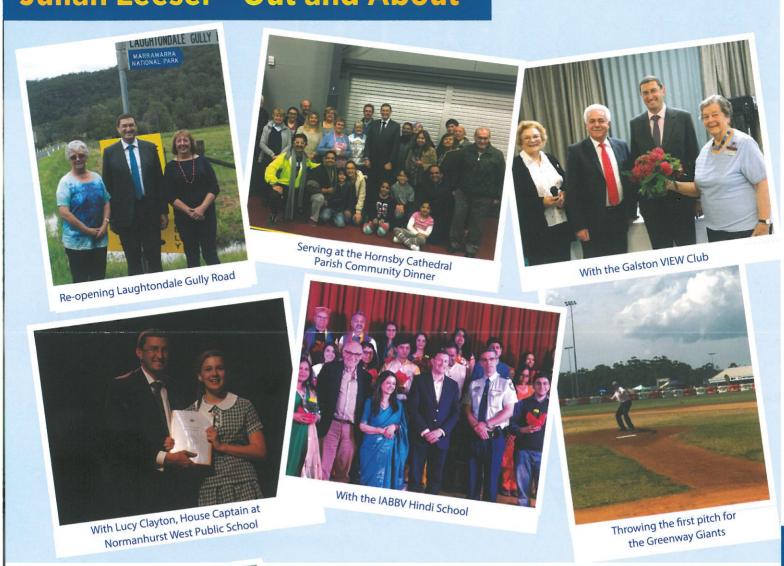

|
| \$148,000   | Carters Road, Dural (Galston Rd to Gilligans Rd)                 |
| \$140,000   | Ramsay Road, Pennant Hills (Yarrara Rd to Rosemount Ave)         |
| \$143,000   | Hill Road, West Pennant Hills (Ellerslie Dr to View St)          |
| \$49,000    | Somerville Road, Hornsby Heights (Talwong St to Jenolan Cl)      |
| \$151,000   | Shepherds Drive, Cherrybrook (Eldridge St to Wesley PI)          |
| \$69,000    | Kenthurst Road, Kenthurst (Annangrove Rd to Volunteer Rd)        |
| \$282,000   | Highs Road, West Pennant Hills (Taylor St to Blacks Rd)          |
| \$200,000   | Cattai Ridge Road, Cattai (Old Northern Rd to Gleness Pl)        |
| \$1,055,000 | Brooklyn Road, Brooklyn                                          |

# Julian Leeser - Out and About





### National Library of Australia - Digital Classroom

As your MP, I serve on the Council of the National Library of Australia. The Library is not only a fantastic place to visit in Canberra, it also provides a great source of material for school projects through the Digital Classroom which draws on the resources of the Library.

Check it out at https://www.nla.gov.au/digital-classroom

# Local Sporting Champions Recognised

Thirty six young sports people in Berowra received a Local Sporting Champions grant in 2017.

This program provides \$500 to young people to chase their sporting dreams. The grant is available to young competitors, coaches or officials taking part in state, national or international champtionships.

 $www.ausport.gov.au/ais/grants\_and\_funding/lo-cal\_sporting\_ch