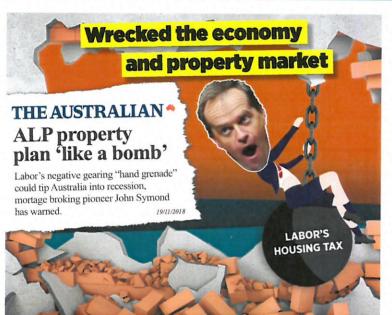

## Bill Shorten came in like a wrecking ball

- Wrecked the property market and economy
- Less building and fewer jobs
- Hit home values and increased rents