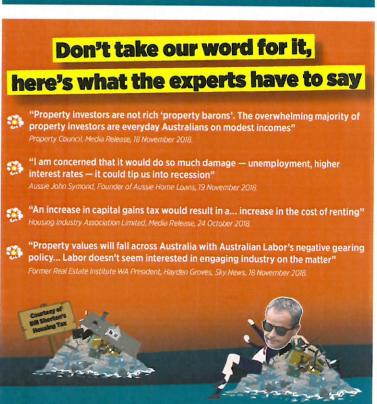

# ... MEANWHILE UNDER BILL SHORTEN'S HOUSING TAX

## Bill Shorten came in like a wrecking ball

- Wrecked the property market and economy
- Less building and fewer jobs
- Hit home values and increased rents