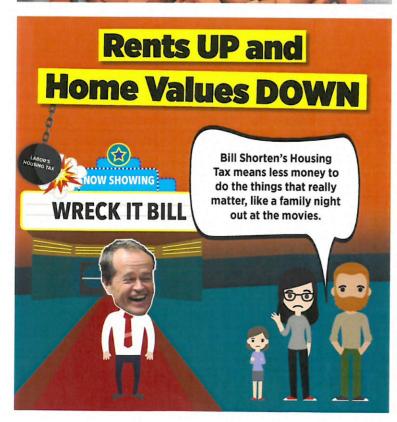

## Bill Shorten came in like a wrecking ball

- Wrecked the property market and economy
- Less building and fewer jobs
- Hit home values and increased rents