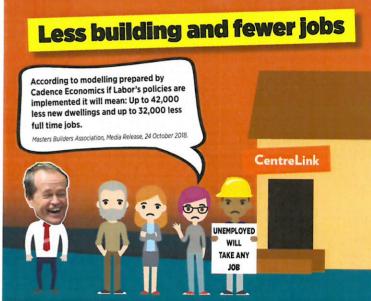

## Bill Shorten came in like a wrecking ball

- Wrecked the property market and economy
- Less building and fewer jobs
- Hit home values and increased rents