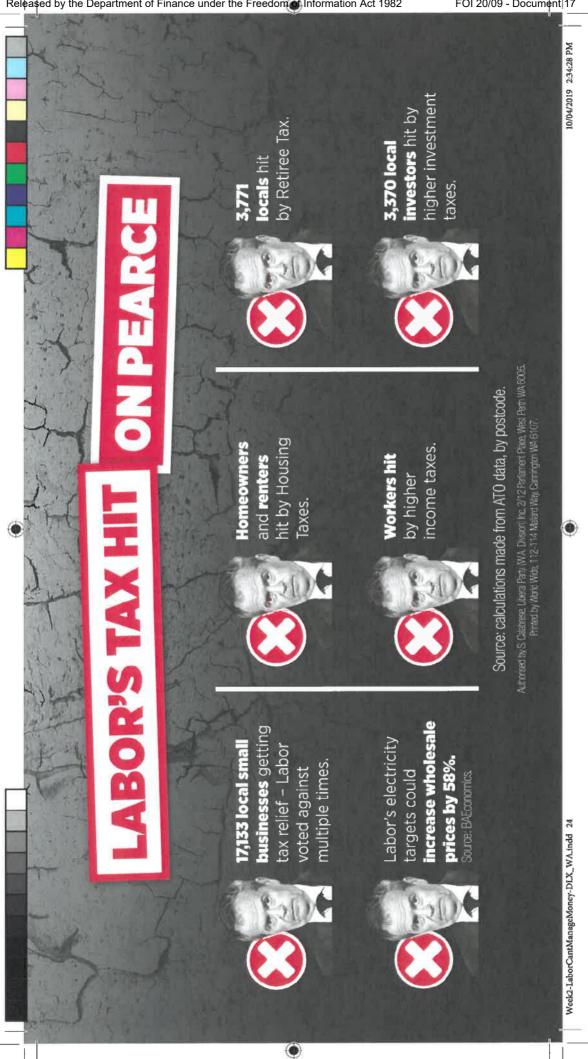

|                                  |
|                                                             | Total (GST Inc.):             | \$16,288.71                      |
|                                                             | GST:<br>Paid to Date:         | \$1,480.79<br>\$0.00             |
|                                                             | Balance Due:                  | \$16,288.71                      |

# How to pay

Credit Card To pay via MasterCard or VISA. by PHONE: 08 6436 3300 Quote Ref: 00022136

Direct Deposit BSB: 086-006 A/C: 508187574 Liberal Party of Australia (WA Div) Inc.

Quote Ref: 00022136

### Cheque

Detach this section and mail your cheque to ...

Liberal Party of Australia (WA Division) Inc PO Box 49 WEST PERTH WA 6872