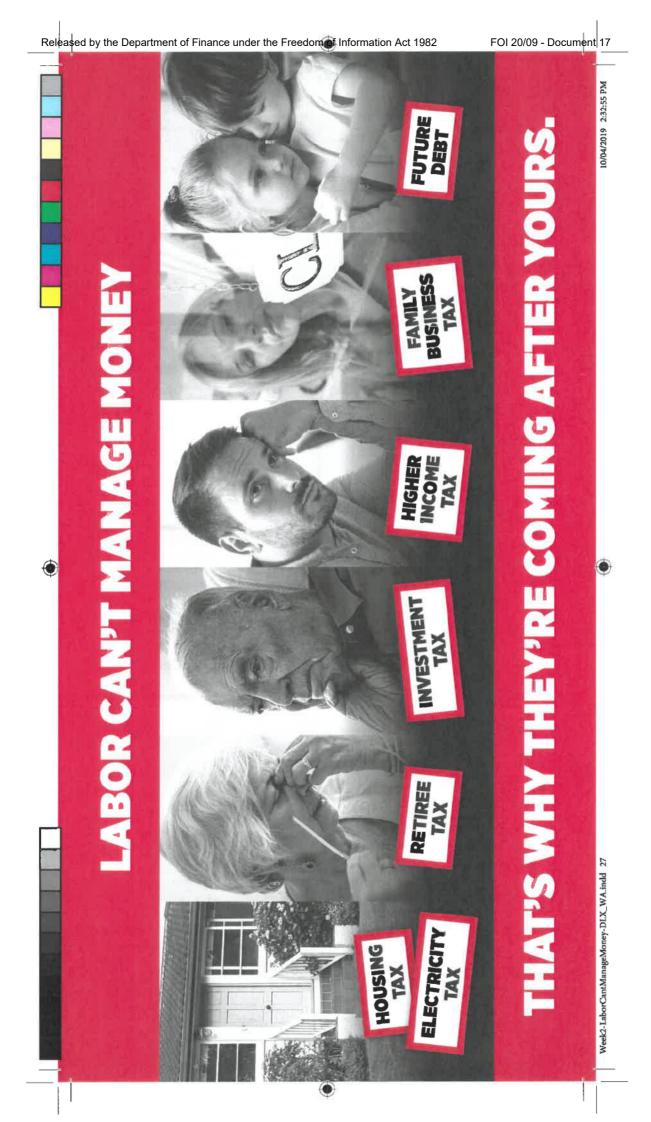

|                                  |
|                                                             | Total (GST Inc.):             | \$16,288.71                      |
|                                                             | GST:<br>Paid to Date:         | \$1,480.79<br>\$0.00             |
|                                                             | Balance Due:                  | \$16,288.71                      |

# How to pay

Credit Card To pay via MasterCard or VISA. by PHONE: 08 6436 3300 Quote Ref: 00022136

Direct Deposit BSB: 086-006 A/C: 508187574 Liberal Party of Australia (WA Div) Inc.

Quote Ref: 00022136

### Cheque

Detach this section and mail your cheque to ...

Liberal Party of Australia (WA Division) Inc PO Box 49 WEST PERTH WA 6872