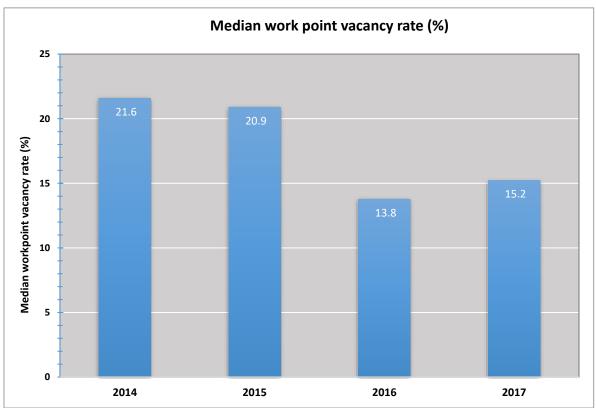

As at 30 June 2017, 25.0 per cent tenancies met or exceeded the occupational density target of 14m<sup>2</sup>, an increase from 22.1 per cent of tenancies in 2016.

The number of work-points rose by 2,735 (1.7 per cent) causing the proportion of occupied work-points to drop by 2.7 percentage points and the median work-point vacancy rate to increase by 1.5 percentage points.

|                                                                     | 2014      | 2015      | 2016      | 2017      |
|---------------------------------------------------------------------|-----------|-----------|-----------|-----------|
| Occupational density target (m²)                                    | 14.0      | 14.0      | 14.0      | 14.0      |
| Proportion of tenancies meeting the occupational density target (%) | 12.9      | 13.0      | 22.1      | 25.0      |
| Total net lettable area (m²)                                        | 3,150,240 | 3,132,284 | 2,893,755 | 2,863,097 |
| Total number of work-points                                         | 163,536   | 162,677   | 156,071   | 158,806   |
| Proportion of occupied work-points (%)                              | 78.4      | 79.1      | 86.5      | 83.8      |
| Median occupational density (m²)                                    | 20.7      | 20.3      | 17.6      | 17.8      |
| Median work-point vacancy rate %                                    | 21.6      | 20.9      | 13.8      | 15.2      |
| Median fit-out density (m²)                                         | 15.6      | 15.6      | 15.2      | 14.6      |

**Table 1:** Comparison of property indicators for active Commonwealth tenancies between 2014 and 2017

|                                                                                 | 2014      | 2015      | 2016      | 2017      |
|---------------------------------------------------------------------------------|-----------|-----------|-----------|-----------|
| Occupational density target (m²)                                                | 14.0      | 14.0      | 14.0      | 14.0      |
| Total number of tenancies                                                       | 607       | 614       | 621       | 596       |
| Number of tenancies meeting the occupational density target                     | 78        | 80        | 137       | 149       |
| Proportion of entities meeting or exceeding the occupational density target (%) | 12.9      | 13.0      | 22.1      | 25.0      |
| Total net lettable area (m²)                                                    | 3,150,240 | 3,132,284 | 2,893,755 | 2,863,097 |
| Usable office area (m²)                                                         | 2,459,216 | 2,437,156 | 2,343,487 | 2,279,729 |
| Total number of workpoints                                                      | 163,536   | 162,677   | 156,071   | 158,806   |
| Number of occupied workpoints                                                   | 128,253   | 128,731   | 134,940   | 133,117   |
| Proportion of occupied workpoints (%)                                           | 78.4      | 79.1      | 86.5      | 83.8      |
| Median occupational density (m²)                                                | 20.7      | 20.3      | 17.6      | 17.8      |
| Median workpoint vacancy rate (%)                                               | 21.6      | 20.9      | 13.8      | 15.2      |
| Median fit-out density (m²)                                                     | 15.6      | 15.6      | 15.2      | 14.6      |

Table 10: Time Series - Median work point vacancy for Commonwealth tenancies

|                                                                              | 2009* | 2010* | 2011* | 2012* | 2013* | 2014** | 2015* | 2016* | 2017* |
|------------------------------------------------------------------------------|-------|-------|-------|-------|-------|--------|-------|-------|-------|
| Median work point vacancy (%) (All Entities)                                 | 16.1  | 17.9  | 18.6  | 18.8  | 19.1  | 21.7   | 20.0  | 13.8  | 15.2  |
| Median workpoint vacancy rate (%) - largest 10 Entities by Net Lettable Area | 13.9  | 17.1  | 18.7  | 18.8  | 20.7  | 20.5   | 18.6  | 15.8  | 15.6  |