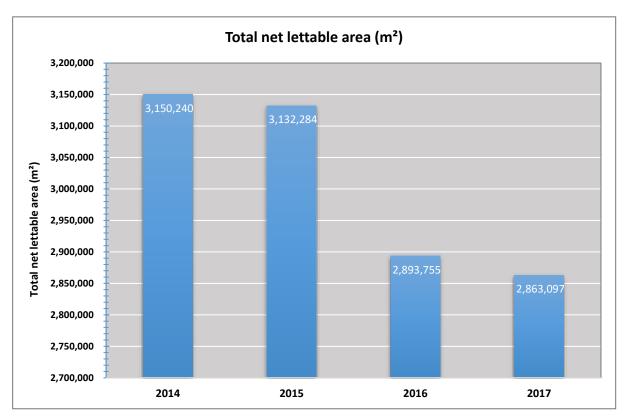

At 30 June 2017, there were 596 Australian Government owned or leased tenancies with owned or leased property with at least 500 square metres of usable office area.

Since 30 June 2016, the Commonwealth's total Net Lettable Area has decreased by 30,658 square metres (1.0 per cent).

|                                                                     | 2014      | 2015      | 2016      | 2017      |
|---------------------------------------------------------------------|-----------|-----------|-----------|-----------|
| Occupational density target (m²)                                    | 14.0      | 14.0      | 14.0      | 14.0      |
| Proportion of tenancies meeting the occupational density target (%) | 12.9      | 13.0      | 22.1      | 25.0      |
| Total net lettable area (m²)                                        | 3,150,240 | 3,132,284 | 2,893,755 | 2,863,097 |
| Total number of work-points                                         | 163,536   | 162,677   | 156,071   | 158,806   |
| Proportion of occupied work-points (%)                              | 78.4      | 79.1      | 86.5      | 83.8      |
| Median occupational density (m²)                                    | 20.7      | 20.3      | 17.6      | 17.8      |
| Median work-point vacancy rate %                                    | 21.6      | 20.9      | 13.8      | 15.2      |
| Median fit-out density (m²)                                         | 15.6      | 15.6      | 15.2      | 14.6      |

**Table 1:** Comparison of property indicators for active Commonwealth tenancies between 2014 and 2017

|                                                                                 | 2014      | 2015      | 2016      | 2017      |
|---------------------------------------------------------------------------------|-----------|-----------|-----------|-----------|
| Occupational density target (m²)                                                | 14.0      | 14.0      | 14.0      | 14.0      |
| Total number of tenancies                                                       | 607       | 614       | 621       | 596       |
| Number of tenancies meeting the occupational density target                     | 78        | 80        | 137       | 149       |
| Proportion of entities meeting or exceeding the occupational density target (%) | 12.9      | 13.0      | 22.1      | 25.0      |
| Total net lettable area (m²)                                                    | 3,150,240 | 3,132,284 | 2,893,755 | 2,863,097 |
| Usable office area (m²)                                                         | 2,459,216 | 2,437,156 | 2,343,487 | 2,279,729 |
| Total number of workpoints                                                      | 163,536   | 162,677   | 156,071   | 158,806   |
| Number of occupied workpoints                                                   | 128,253   | 128,731   | 134,940   | 133,117   |
| Proportion of occupied workpoints (%)                                           | 78.4      | 79.1      | 86.5      | 83.8      |
| Median occupational density (m²)                                                | 20.7      | 20.3      | 17.6      | 17.8      |
| Median workpoint vacancy rate (%)                                               | 21.6      | 20.9      | 13.8      | 15.2      |
| Median fit-out density (m²)                                                     | 15.6      | 15.6      | 15.2      | 14.6      |

### Source:

2017 Australian Government Property Data Collection (PRODAC)

Table 7: Time Series - Areas occupied by Commonwealth tenancies

|                               | 2009*     | 2010*     | 2011*     | 2012*     | 2013*     | 2014*     | 2015*     | 2016*     | 2017*     |
|-------------------------------|-----------|-----------|-----------|-----------|-----------|-----------|-----------|-----------|-----------|
| Total net lettable area (m²)  | 2,920,638 | 3,007,503 | 3,019,814 | 3,045,312 | 3,012,258 | 3,150,240 | 3,132,284 | 2,893,755 | 2,863,097 |
| Total usable office area (m²) | 2,552,335 | 2,645,377 | 2,595,344 | 2,535,963 | 2,518,131 | 2,459,216 | 2,437,156 | 2,343,487 | 2,279,729 |