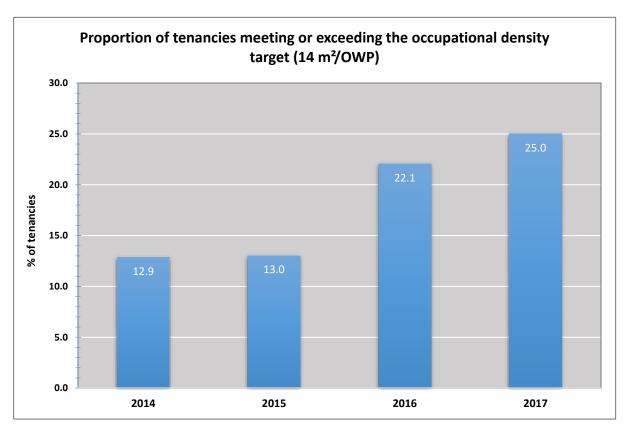

As at 30 June 2017, 25.0 per cent tenancies met or exceeded the occupational density target of 14m<sup>2</sup>, an increase from 22.1 per cent of tenancies in 2016.

The number of work-points rose by 2,735 (1.7 per cent) causing the proportion of occupied work-points to drop by 2.7 percentage points and the median work-point vacancy rate to increase by 1.5 percentage points.

|                                                                     | 2014      | 2015      | 2016      | 2017      |
|---------------------------------------------------------------------|-----------|-----------|-----------|-----------|
| Occupational density target (m²)                                    | 14.0      | 14.0      | 14.0      | 14.0      |
| Proportion of tenancies meeting the occupational density target (%) | 12.9      | 13.0      | 22.1      | 25.0      |
| Total net lettable area (m²)                                        | 3,150,240 | 3,132,284 | 2,893,755 | 2,863,097 |
| Total number of work-points                                         | 163,536   | 162,677   | 156,071   | 158,806   |
| Proportion of occupied work-points (%)                              | 78.4      | 79.1      | 86.5      | 83.8      |
| Median occupational density (m²)                                    | 20.7      | 20.3      | 17.6      | 17.8      |
| Median work-point vacancy rate %                                    | 21.6      | 20.9      | 13.8      | 15.2      |
| Median fit-out density (m²)                                         | 15.6      | 15.6      | 15.2      | 14.6      |