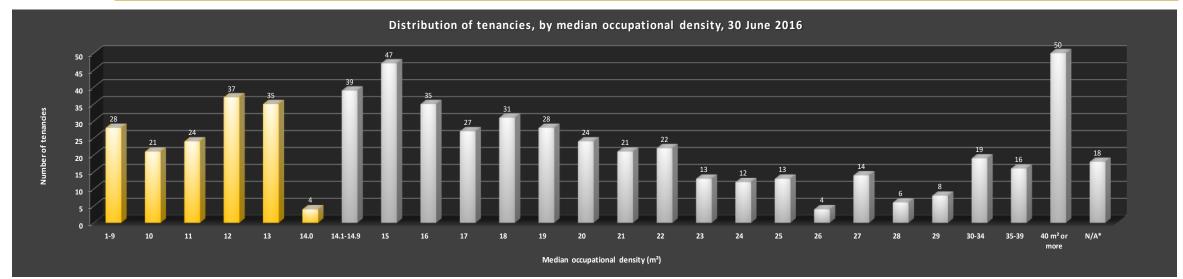

 Table 8: Distribution of tenancies, by occupational density as at 30 June 2017

|                     |     |          |                                                                            |    |    |      |           |    |    |    |    |    | Occupational | density (m²) |    |    |    |    |    |    |    |    |       |       |                              |      |
|---------------------|-----|----------|----------------------------------------------------------------------------|----|----|------|-----------|----|----|----|----|----|--------------|--------------|----|----|----|----|----|----|----|----|-------|-------|------------------------------|------|
|                     | 1-9 | 10       | 11                                                                         | 12 | 13 | 14.0 | 14.1-14.9 | 15 | 16 | 17 | 18 | 19 | 20           | 21           | 22 | 23 | 24 | 25 | 26 | 27 | 28 | 29 | 30-34 | 35-39 | 40 m <sup>2</sup> or<br>more | N/A* |
| Number of tenancies | 28  | 21       | 24                                                                         | 37 | 35 | 4    | 39        | 47 | 35 | 27 | 31 | 28 | 24           | 21           | 22 | 13 | 12 | 13 | 4  | 14 | 6  | 8  | 19    | 16    | 50                           | 18   |
|                     | •   | Tenancie | enancies meeting or exceeding the target  Tenancies not meeting the target |    |    |      |           |    |    |    |    |    |              |              |    |    |    |    |    |    |    |    |       |       |                              |      |

Data comprises tenancies that were still active (in affect) at the end of the reporting period (excludes expired tenancies).

\*Denotes tenancies with no Occupational Density. This can occur when a tenancy has no usable office area or no staff allocated to the lease.