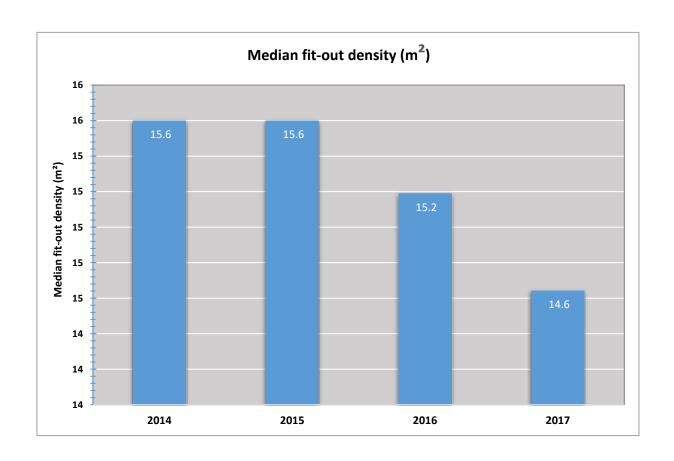

|                                                                     | 2014      | 2015      | 2016      | 2017      |
|---------------------------------------------------------------------|-----------|-----------|-----------|-----------|
| Occupational density target (m²)                                    | 14.0      | 14.0      | 14.0      | 14.0      |
| Proportion of tenancies meeting the occupational density target (%) | 12.9      | 13.0      | 22.1      | 25.0      |
| Total net lettable area (m²)                                        | 3,150,240 | 3,132,284 | 2,893,755 | 2,863,097 |
| Total number of work-points                                         | 163,536   | 162,677   | 156,071   | 158,806   |
| Proportion of occupied work-points (%)                              | 78.4      | 79.1      | 86.5      | 83.8      |
| Median occupational density (m²)                                    | 20.7      | 20.3      | 17.6      | 17.8      |
| Median work-point vacancy rate %                                    | 21.6      | 20.9      | 13.8      | 15.2      |
| Median fit-out density (m²)                                         | 15.6      | 15.6      | 15.2      | 14.6      |

**Table 1:** Comparison of property indicators for active Commonwealth tenancies between 2014 and 2017

|                                                                                 | 2014      | 2015      | 2016      | 2017      |
|---------------------------------------------------------------------------------|-----------|-----------|-----------|-----------|
| Occupational density target (m²)                                                | 14.0      | 14.0      | 14.0      | 14.0      |
| Total number of tenancies                                                       | 607       | 614       | 621       | 596       |
| Number of tenancies meeting the occupational density target                     | 78        | 80        | 137       | 149       |
| Proportion of entities meeting or exceeding the occupational density target (%) | 12.9      | 13.0      | 22.1      | 25.0      |
| Total net lettable area (m²)                                                    | 3,150,240 | 3,132,284 | 2,893,755 | 2,863,097 |
| Usable office area (m²)                                                         | 2,459,216 | 2,437,156 | 2,343,487 | 2,279,729 |
| Total number of workpoints                                                      | 163,536   | 162,677   | 156,071   | 158,806   |
| Number of occupied workpoints                                                   | 128,253   | 128,731   | 134,940   | 133,117   |
| Proportion of occupied workpoints (%)                                           | 78.4      | 79.1      | 86.5      | 83.8      |
| Median occupational density (m²)                                                | 20.7      | 20.3      | 17.6      | 17.8      |
| Median workpoint vacancy rate (%)                                               | 21.6      | 20.9      | 13.8      | 15.2      |
| Median fit-out density (m²)                                                     | 15.6      | 15.6      | 15.2      | 14.6      |