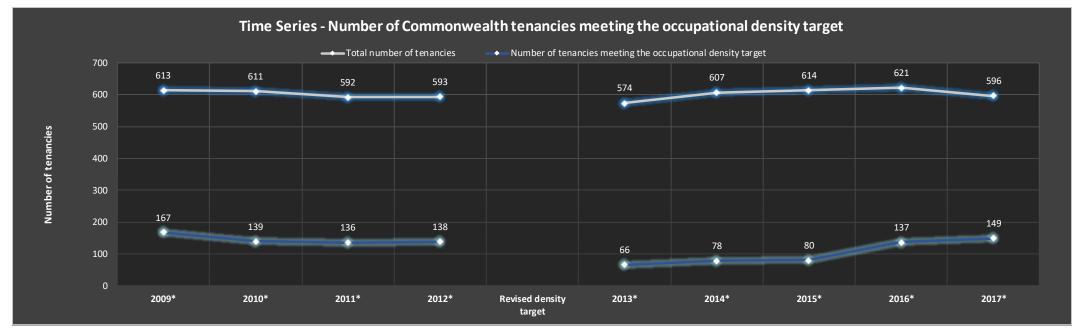

#### Source:

2017 Australian Government Property Data Collection (PRODAC)

Table 9: Time Series - Number of Commonwealth tenancies meeting the occupational density target

|                                                             | 2009* | 2010* | 2011* | 2012* | Revised        | 2013* | 2014* | 2015* | 2016* | 2017* |
|-------------------------------------------------------------|-------|-------|-------|-------|----------------|-------|-------|-------|-------|-------|
| Total number of tenancies                                   | 613   | 611   | 592   | 593   | density target | 574   | 607   | 614   | 621   | 596   |
| Number of tenancies meeting the occupational density target | 167   | 139   | 136   | 138   |                | 66    | 78    | 80    | 137   | 149   |

<sup>\*</sup> The data reported is tenancy information as at 30 September for tenancies with at least 500 square meters of usable office area. The 2014 has been adjusted to include tenancy information which was under reported in the original 2014 collection.