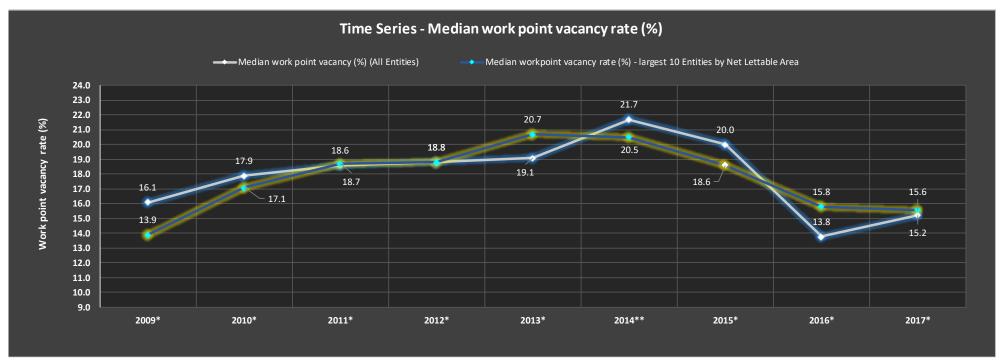

Table 11: Total work points and vacant work points for Commonwealth tenancies, as at 30 June 2017

|                               | NSW    | Vic    | Qld    | SA    | WA    | Tas   | АСТ    | NT    |
|-------------------------------|--------|--------|--------|-------|-------|-------|--------|-------|
| Number of occupied workpoints | 21,883 | 19,563 | 13,152 | 6,174 | 4,732 | 3,072 | 63,371 | 1,169 |
| Number of vacant workpoints   | 3,884  | 3,720  | 1,971  | 950   | 825   | 412   | 13,544 | 384   |

Table comprises tenancies that were active at 30 June 2017.

**Table 13:** Property indicators by State and Territory, as at 30 June 2017

|                                   | NSW     | Vic     | Qld     | SA      | WA      | Tas    | АСТ       | NT     | Australia |
|-----------------------------------|---------|---------|---------|---------|---------|--------|-----------|--------|-----------|
| Total number of tenancies         | 128     | 96      | 85      | 37      | 43      | 25     | 158       | 24     | 596       |
| Net lettable area (m²)            | 501,484 | 440,042 | 256,337 | 114,849 | 125,375 | 55,340 | 1,338,454 | 31,214 | 2,863,097 |
| Usable office area (m²)           | 380,447 | 320,975 | 212,549 | 96,270  | 86,068  | 46,448 | 1,112,476 | 24,497 | 2,279,729 |
| Total number of workpoints        | 25,767  | 23,283  | 15,123  | 7,124   | 5,557   | 3,484  | 76,915    | 1,553  | 158,806   |
| Occupied workpoints               | 21,883  | 19,563  | 13,152  | 6,174   | 4,732   | 3,072  | 63,371    | 1,169  | 133,117   |
| Vacant workpoints                 | 3,884   | 3,720   | 1,971   | 950     | 825     | 412    | 13,544    | 384    | 25,689    |
| Median workpoint vacancy rate (%) | 13.3    | 15.1    | 12.9    | 16.8    | 17.2    | 15.4   | 16.0      | 24.5   | 15.2      |