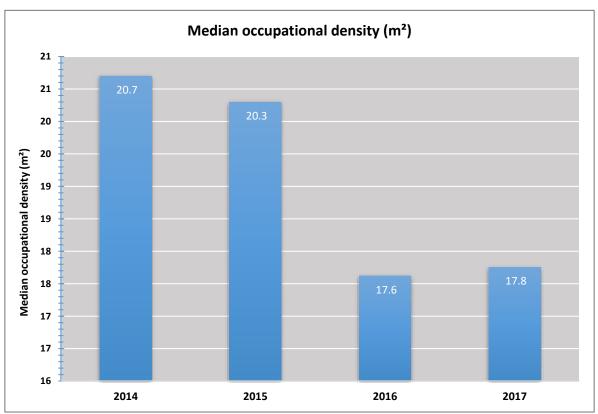

|                                                                     | 2014      | 2015      | 2016      | 2017      |
|---------------------------------------------------------------------|-----------|-----------|-----------|-----------|
| Occupational density target (m²)                                    | 14.0      | 14.0      | 14.0      | 14.0      |
| Proportion of tenancies meeting the occupational density target (%) | 12.9      | 13.0      | 22.1      | 25.0      |
| Total net lettable area (m²)                                        | 3,150,240 | 3,132,284 | 2,893,755 | 2,863,097 |
| Total number of work-points                                         | 163,536   | 162,677   | 156,071   | 158,806   |
| Proportion of occupied work-points (%)                              | 78.4      | 79.1      | 86.5      | 83.8      |
| Median occupational density (m²)                                    | 20.7      | 20.3      | 17.6      | 17.8      |
| Median work-point vacancy rate %                                    | 21.6      | 20.9      | 13.8      | 15.2      |
| Median fit-out density (m²)                                         | 15.6      | 15.6      | 15.2      | 14.6      |