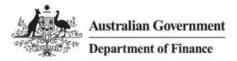

Table 10: Time Series - Median work point vacancy for Commonwealth tenancies

|                                                                              | 2009* | 2010* | 2011* | 2012* | 2013* | 2014** | 2015* | 2016* | 2017* |
|------------------------------------------------------------------------------|-------|-------|-------|-------|-------|--------|-------|-------|-------|
| Median work point vacancy (%) (All Entities)                                 | 16.1  | 17.9  | 18.6  | 18.8  | 19.1  | 21.7   | 20.0  | 13.8  | 15.2  |
| Median workpoint vacancy rate (%) - largest 10 Entities by Net Lettable Area | 13.9  | 17.1  | 18.7  | 18.8  | 20.7  | 20.5   | 18.6  | 15.8  | 15.6  |

<sup>\*</sup> The data reported is tenancy information as at 30 September.

<sup>\*</sup> Data reported is for active tenancies as at 30 June 2016 and 2017.

<sup>\*\*</sup> The 2014 has been adjusted to include tenancy information which was under reported in the original 2014 collection.