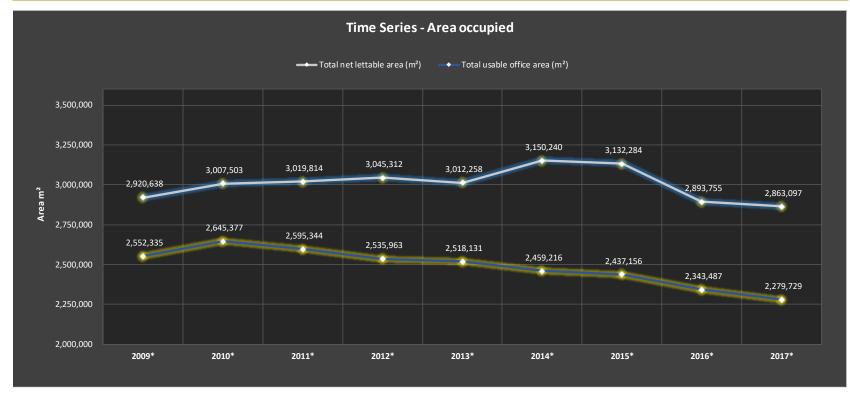

### Source:

2017 Australian Government Property Data Collection (PRODAC)

Table 7: Time Series - Areas occupied by Commonwealth tenancies

|                               | 2009*     | 2010*     | 2011*     | 2012*     | 2013*     | 2014*     | 2015*     | 2016*     | 2017*     |
|-------------------------------|-----------|-----------|-----------|-----------|-----------|-----------|-----------|-----------|-----------|
| Total net lettable area (m²)  | 2,920,638 | 3,007,503 | 3,019,814 | 3,045,312 | 3,012,258 | 3,150,240 | 3,132,284 | 2,893,755 | 2,863,097 |
| Total usable office area (m²) | 2,552,335 | 2,645,377 | 2,595,344 | 2,535,963 | 2,518,131 | 2,459,216 | 2,437,156 | 2,343,487 | 2,279,729 |

<sup>\*</sup>The data reported is tenancy information as at 30 June of each year for properties with over 500 square meters of office area The 2014 has been adjusted to include tenancy information which was under reported in the original 2014 collection.