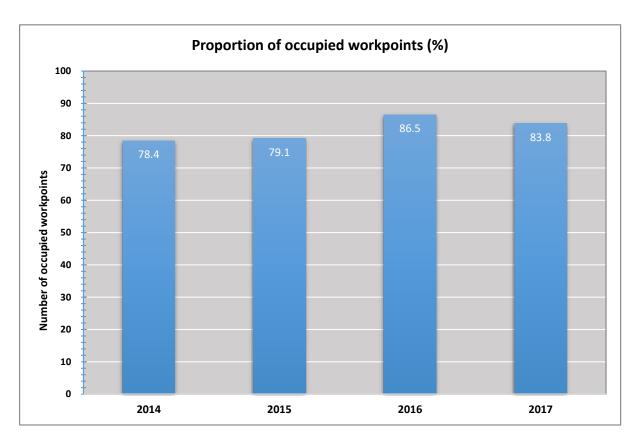

As at 30 June 2017, 25.0 per cent tenancies met or exceeded the occupational density target of 14m<sup>2</sup>, an increase from 22.1 per cent of tenancies in 2016.

The number of work-points rose by 2,735 (1.7 per cent) causing the proportion of occupied work-points to drop by 2.7 percentage points and the median work-point vacancy rate to increase by 1.5 percentage points.

|                                                                     | 2014      | 2015      | 2016      | 2017      |
|---------------------------------------------------------------------|-----------|-----------|-----------|-----------|
| Occupational density target (m²)                                    | 14.0      | 14.0      | 14.0      | 14.0      |
| Proportion of tenancies meeting the occupational density target (%) | 12.9      | 13.0      | 22.1      | 25.0      |
| Total net lettable area (m²)                                        | 3,150,240 | 3,132,284 | 2,893,755 | 2,863,097 |
| Total number of work-points                                         | 163,536   | 162,677   | 156,071   | 158,806   |
| Proportion of occupied work-points (%)                              | 78.4      | 79.1      | 86.5      | 83.8      |
| Median occupational density (m²)                                    | 20.7      | 20.3      | 17.6      | 17.8      |
| Median work-point vacancy rate %                                    | 21.6      | 20.9      | 13.8      | 15.2      |
| Median fit-out density (m²)                                         | 15.6      | 15.6      | 15.2      | 14.6      |