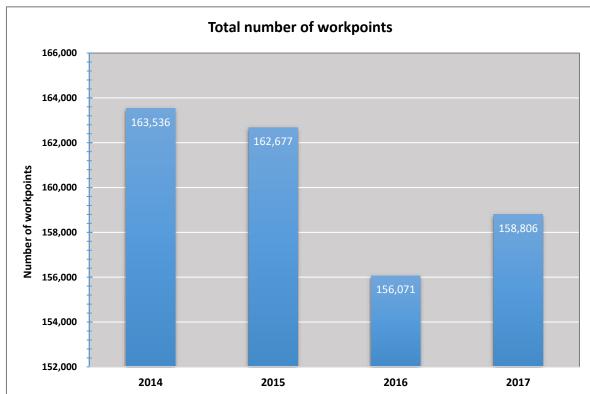

As at 30 June 2017, 25.0 per cent tenancies met or exceeded the occupational density target of 14m<sup>2</sup>, an increase from 22.1 per cent of tenancies in 2016.

The number of work-points rose by 2,735 (1.7 per cent) causing the proportion of occupied work-points to drop by 2.7 percentage points and the median work-point vacancy rate to increase by 1.5 percentage points.

|                                                                     | 2014      | 2015      | 2016      | 2017      |
|---------------------------------------------------------------------|-----------|-----------|-----------|-----------|
| Occupational density target (m²)                                    | 14.0      | 14.0      | 14.0      | 14.0      |
| Proportion of tenancies meeting the occupational density target (%) | 12.9      | 13.0      | 22.1      | 25.0      |
| Total net lettable area (m²)                                        | 3,150,240 | 3,132,284 | 2,893,755 | 2,863,097 |
| Total number of work-points                                         | 163,536   | 162,677   | 156,071   | 158,806   |
| Proportion of occupied work-points (%)                              | 78.4      | 79.1      | 86.5      | 83.8      |
| Median occupational density (m²)                                    | 20.7      | 20.3      | 17.6      | 17.8      |
| Median work-point vacancy rate %                                    | 21.6      | 20.9      | 13.8      | 15.2      |
| Median fit-out density (m²)                                         | 15.6      | 15.6      | 15.2      | 14.6      |

**Table 1:** Comparison of property indicators for active Commonwealth tenancies between 2014 and 2017

|                                                                                 | 2014      | 2015      | 2016      | 2017      |
|---------------------------------------------------------------------------------|-----------|-----------|-----------|-----------|
| Occupational density target (m²)                                                | 14.0      | 14.0      | 14.0      | 14.0      |
| Total number of tenancies                                                       | 607       | 614       | 621       | 596       |
| Number of tenancies meeting the occupational density target                     | 78        | 80        | 137       | 149       |
| Proportion of entities meeting or exceeding the occupational density target (%) | 12.9      | 13.0      | 22.1      | 25.0      |
| Total net lettable area (m²)                                                    | 3,150,240 | 3,132,284 | 2,893,755 | 2,863,097 |
| Usable office area (m²)                                                         | 2,459,216 | 2,437,156 | 2,343,487 | 2,279,729 |
| Total number of workpoints                                                      | 163,536   | 162,677   | 156,071   | 158,806   |
| Number of occupied workpoints                                                   | 128,253   | 128,731   | 134,940   | 133,117   |
| Proportion of occupied workpoints (%)                                           | 78.4      | 79.1      | 86.5      | 83.8      |
| Median occupational density (m²)                                                | 20.7      | 20.3      | 17.6      | 17.8      |
| Median workpoint vacancy rate (%)                                               | 21.6      | 20.9      | 13.8      | 15.2      |
| Median fit-out density (m²)                                                     | 15.6      | 15.6      | 15.2      | 14.6      |